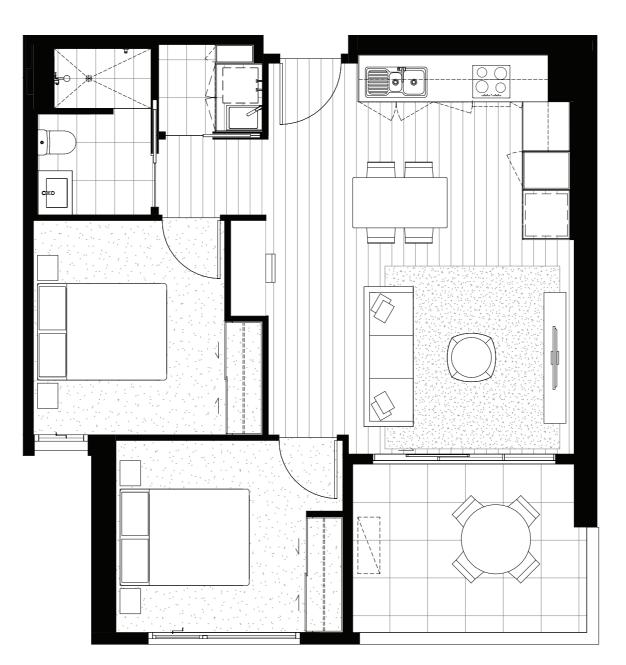

| Apartment Type                                                  | Apartment No.      | B4.05 | Scale         | Key Plan |                                                                                                                                                                                                                                 |
|-----------------------------------------------------------------|--------------------|-------|---------------|----------|---------------------------------------------------------------------------------------------------------------------------------------------------------------------------------------------------------------------------------|
| Harvest Square<br>Apartment Type M<br>Level 4<br>2 Bed & 1 Bath | Internal Area (m²) | 72.5  | Scale<br>1:60 |          | All plans and descriptions contained<br>are indicative only and have been pi<br>with due care. Alterations may occur<br>the date of printing, February 2023. I<br>negligence or otherwise is assumed<br>Harvest Square Pty Ltd. |
|                                                                 | Balcony Area (m²)  | 11.2  |               |          |                                                                                                                                                                                                                                 |
|                                                                 | Total Area (m²)    | 83.7  | 0 0.5 1       |          | ® Registered Trademark. ACN 605 83                                                                                                                                                                                              |