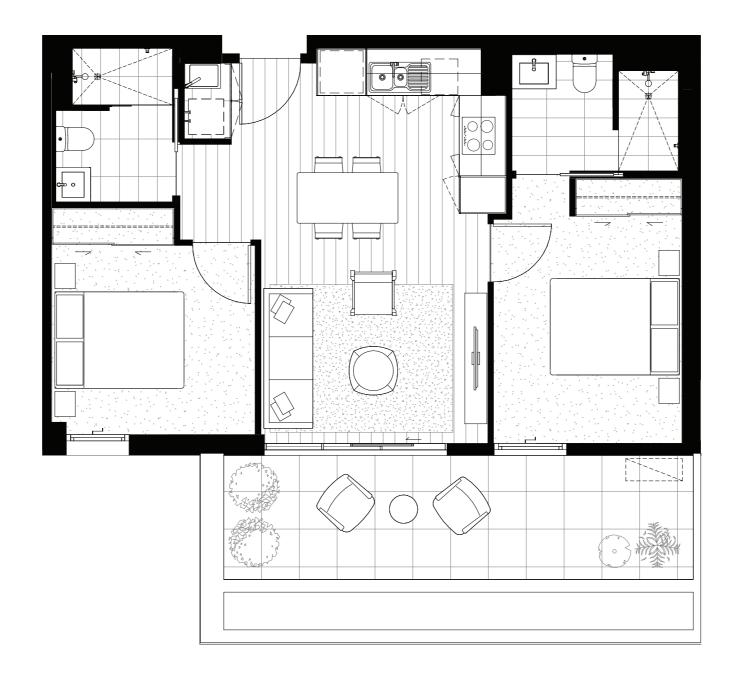

| Apartment Type                     |
|------------------------------------|
| Harvest Square<br>Apartment Type I |
| Level 5                            |
| 2 Bed & 2 Bath                     |

| Apartment No.      | B5.05 |
|--------------------|-------|
| Internal Area (m²) | 69.2  |
| Balcony Area (m²)  | 15.1  |
| Total Area (m²)    | 84.3  |

| Scale         | Key Plan    |
|---------------|-------------|
| Scale<br>1:60 | ON DOMESTIC |
| 0 0.5 1       | 2 3         |
|               |             |

All plans and descriptions contained in this document are indicative only and have been prepared in good faith with due care. Alterations may occur without notice after the date of printing, February 2023. No liability for negligence or otherwise is assumed by AVJennings Harvest Square Pty Ltd.