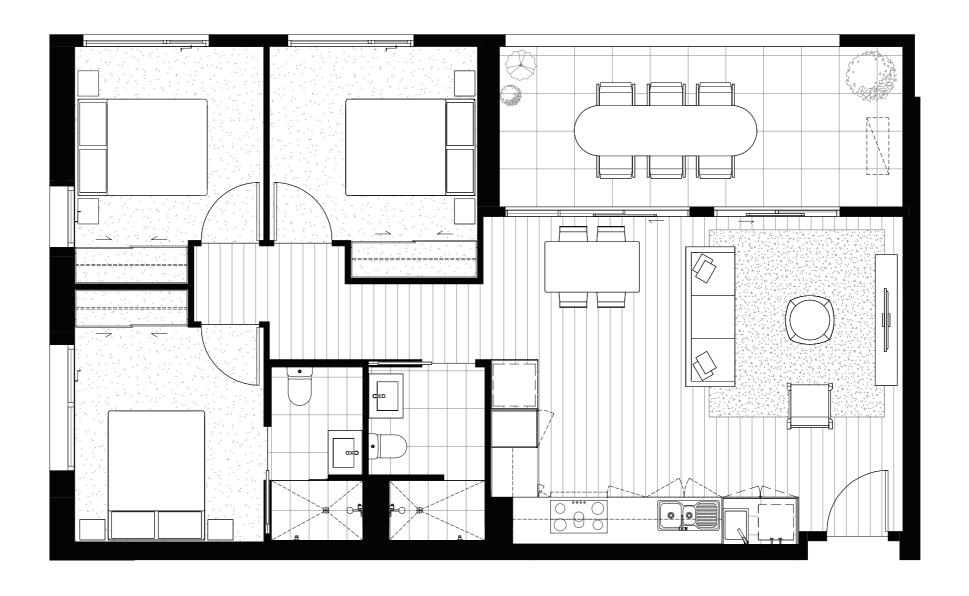

Apartment Type

Harvest Square Apartment Type G Level 4 & Level 5 3 Bed & 2 Bath

| Apartment No.      | B4.07 | B5.07 |
|--------------------|-------|-------|
| Internal Area (m²) | 95.5  | 95.5  |
| Balcony Area (m²)  | 17.9  | 17.9  |
| Total Area (m²)    | 113.4 | 113.4 |

| Scale         |   | ŀ          | Key Plan |  |
|---------------|---|------------|----------|--|
| Scale<br>1:60 | ( | <u>N</u> [ |          |  |
|               |   | _          |          |  |
| 0 0.5         | 2 | 3          |          |  |