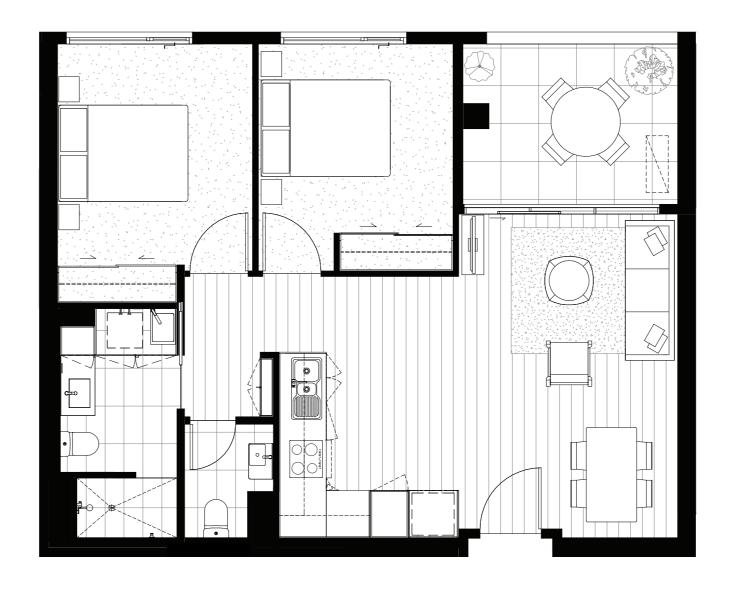

| Harvest Square    |
|-------------------|
| Apartment Type F  |
| Level 4 & Level 5 |
| 2 Bed & 1.5 Bath  |

Apartment Type

| Apartment No.      | B4.01 | B5.01 |
|--------------------|-------|-------|
| Internal Area (m²) | 75.7  | 75.7  |
| Balcony Area (m²)  | 9.9   | 9.9   |
| Total Area (m²)    | 85.6  | 85.6  |