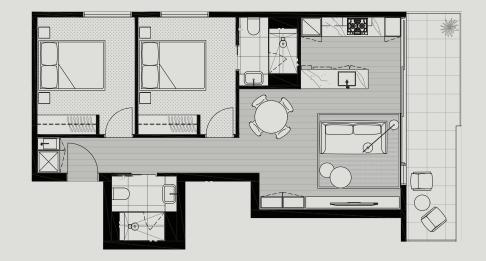

## unit 401

🔄 2 🛁 2 🦛 1

**internal** 68.0m<sup>2</sup>

**external** 12.0 m<sup>2</sup>

**total** 80.0m<sup>2</sup>

0 0.5 1.0 2.0 3.0

North

This document has been produced solely for the information of potential purchasers, to assist them in deciding whether they are sufficiently interested in the properties to proceed further. The information contained in this material has been produced in good faith with due care. We do not warrant the accuracy of any information contained herein and do not accept liability for negligence, any error or discrepancy, or otherwise in the information. This document may be subject to change without notice.