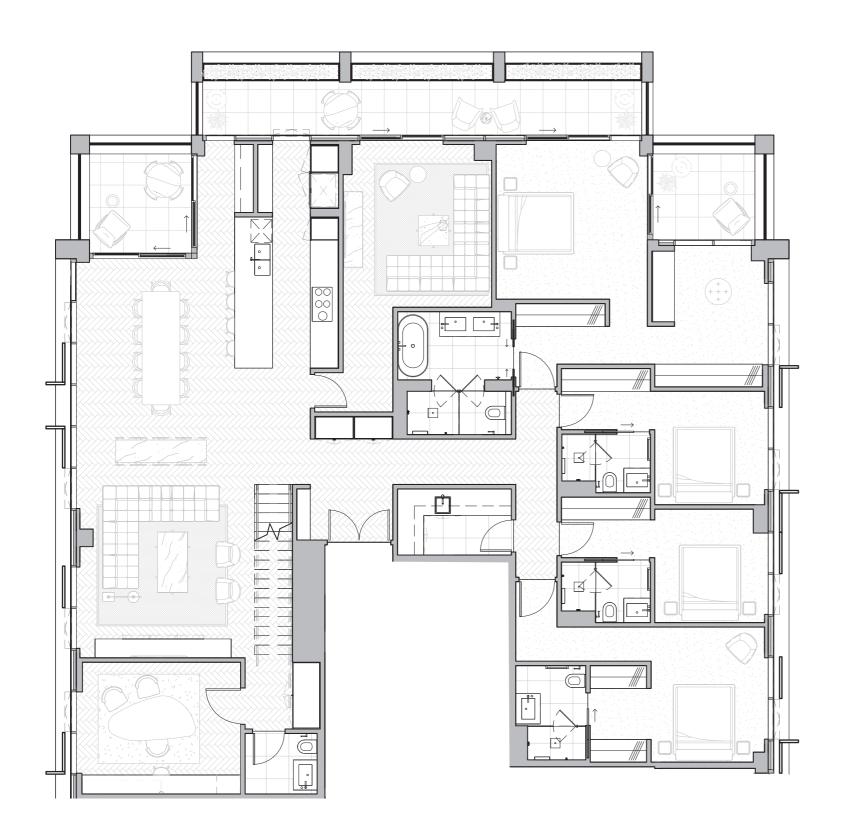

## **ROW**

SUPER PENTHOUSE A7.02

four BED

Jour BATH

ONE STUDY

Jour CAR

INTERNAL AREA 268 sqm EXTERNAL AREA 143 sqm TOTAL AREA 411 sqm

**SCALE 1:100** 