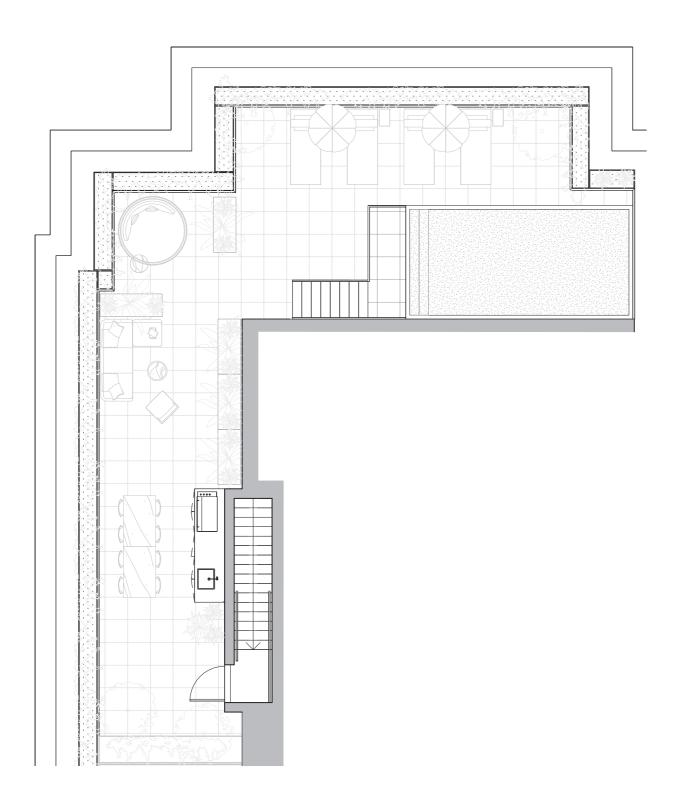

## **ROW**

SUPER PENTHOUSE A7.02

four BED

Jour BATH

ONE STUDY

Jour CAR

INTERNAL AREA 268 sqm EXTERNAL AREA 143 sqm TOTAL AREA 411 sqm

**SCALE 1:100** 