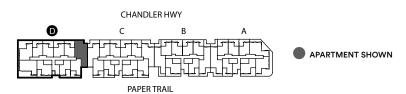

## LEVEL G

| Bedroom, 2 Bathroom, 1 Study, 1 Carpark | DG.08 |
|-----------------------------------------|-------|
|                                         |       |

Type 2.7

| Apartment Area: | 90m²              |
|-----------------|-------------------|
| External Area:  | 20m <sup>2</sup>  |
| Total Area:     | 110m <sup>2</sup> |