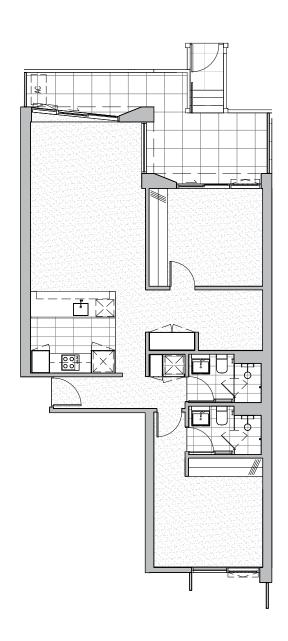

## LEVEL G

| Bedroom, 2 Bathroom, 1 Study, 1 Carpark | DG.08 |
|-----------------------------------------|-------|
|                                         |       |

Type 2.7

| Apartment Area: | 90m²              |
|-----------------|-------------------|
| External Area:  | 20m <sup>2</sup>  |
| Total Area:     | 110m <sup>2</sup> |