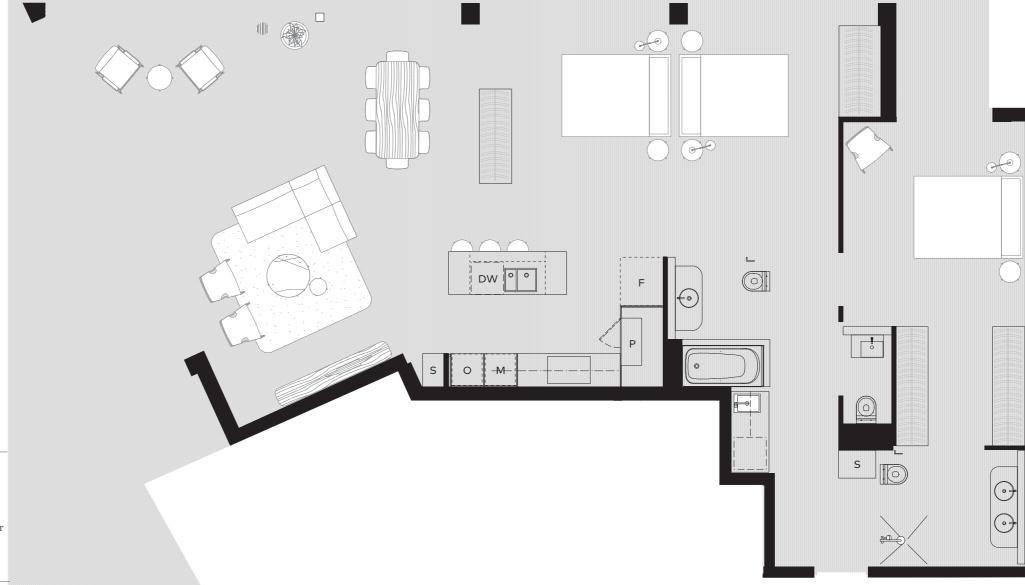

7.02

## LEVEL7 APARTMENT 7.02

| TOTAL AREA M <sup>2</sup>    | $137m^2$ | S  | Storage    |
|------------------------------|----------|----|------------|
| EXTERNAL AREA M <sup>2</sup> | $12m^2$  | F  | Fridge     |
| INTERNAL AREA M²             | $125m^2$ | DW | Dishwasher |
| CAR SPACES                   | 2        | Р  | Pantry     |
| BATHROOMS                    | 2        | М  | Microwave  |
| BEDROOMS                     | 3        | 0  | Oven       |
|                              |          |    |            |