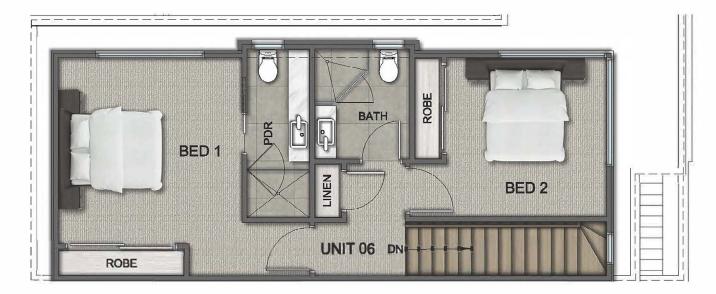

²                     |
| TOTAL AREA       | 23.36 SQ / 217 m <sup>2</sup> |





DISCLAIMER: This document has been produced by the developer for advertising and general information only. The developer and its project team do not guarantee, warranty or represent that the information contained within this document is correct. Any interested parties should undertake their own enquiries as to the accuracy of this document. The developer excludes unequivocally all inferred or implied terms, conditions and warranties arising out of this document and excludes all liability for loss and are subject to change without notice and should be verified by the purchaser on or prior to exchange. The information contained herein is believed to be current but is not guaranteed. Furniture is not included.



## **SECOND FLOOR**



## **FIRST FLOOR**



**GROUND FLOOR**