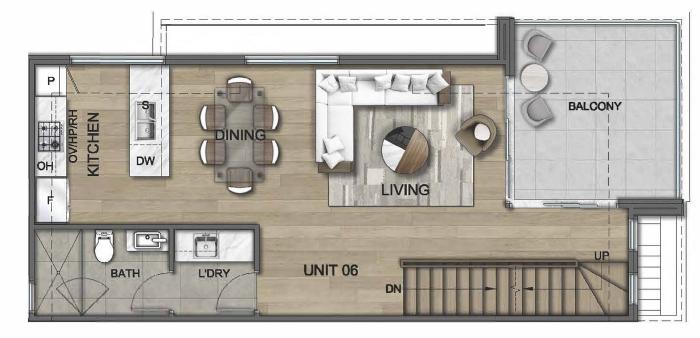

| TOTAL AREA       | 23.36 SQ / 217 m <sup>2</sup> |





DISCLAIMER: This document has been produced by the developer for advertising and general information only. The developer and its project team do not guarantee, warranty or represent that the information contained within this document is correct. Any interested parties should undertake their own enquiries as to the accuracy of this document. The developer excludes unequivocally all inferred or implied terms, conditions and warranties arising out of this document and excludes all liability for loss and are subject to change without notice and should be verified by the purchaser on or prior to exchange. The information contained herein is believed to be current but is not guaranteed. Furniture is not included.



## **SECOND FLOOR**



## **FIRST FLOOR**



**GROUND FLOOR**