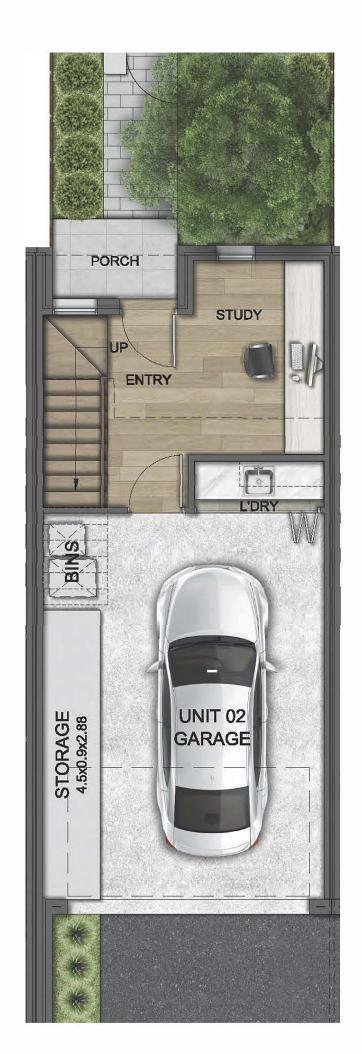

## UNIT 2

| <del>اد</del> | <b>P</b> | Ŀ | æ |
|---------------|----------|---|---|
| 2             | 2        | 3 | 1 |

| military at Property and the second second and a second |                                      |  |
|---------------------------------------------------------|--------------------------------------|--|
| GROUND FLOOR                                            | 46 m²                                |  |
| FIRST FLOOR                                             | 53 m <sup>2</sup>                    |  |
| SECOND FLOOR                                            | 54 m²                                |  |
| TOTAL FLOOR AREA                                        | 16.5 SQ / 153 m²                     |  |
| S.P.O.S                                                 | 10 m²                                |  |
| TOTAL P.O.S                                             | 25 m²                                |  |
| LAND SIZE                                               | 83.77 m <sup>2</sup>                 |  |
| TOTAL AREA                                              | <b>19.16 SQ / 178</b> m <sup>2</sup> |  |

GROUND FLOOR SECOND FLOOR