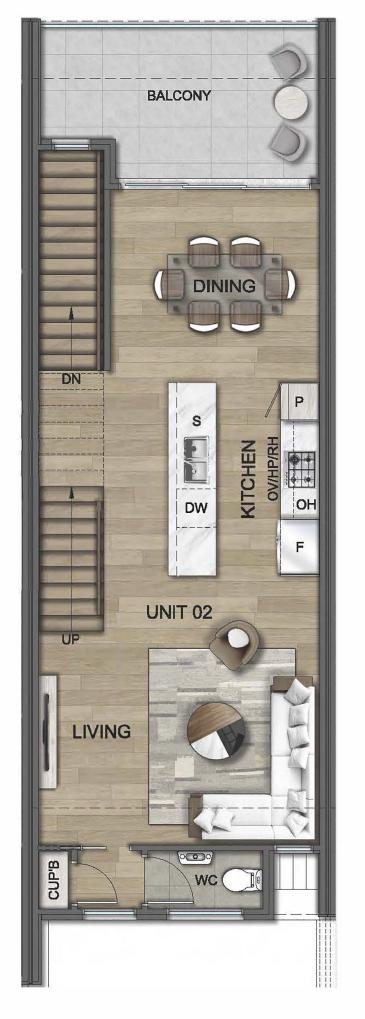

## UNIT 2

| <del>اد</del> | <b>P</b> | Ŀ | æ |
|---------------|----------|---|---|
| 2             | 2        | 3 | 1 |

| military at Property and the second second and a second |                                      |  |
|---------------------------------------------------------|--------------------------------------|--|
| GROUND FLOOR                                            | 46 m²                                |  |
| FIRST FLOOR                                             | 53 m <sup>2</sup>                    |  |
| SECOND FLOOR                                            | 54 m²                                |  |
| TOTAL FLOOR AREA                                        | 16.5 SQ / 153 m²                     |  |
| S.P.O.S                                                 | 10 m²                                |  |
| TOTAL P.O.S                                             | 25 m²                                |  |
| LAND SIZE                                               | 83.77 m <sup>2</sup>                 |  |
| TOTAL AREA                                              | <b>19.16 SQ / 178</b> m <sup>2</sup> |  |

GROUND FLOOR SECOND FLOOR