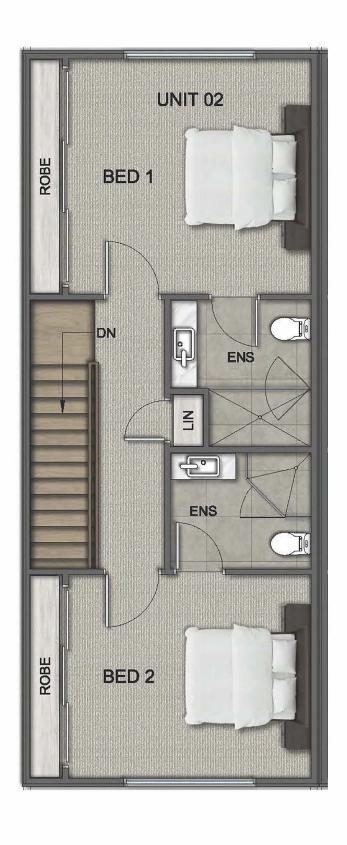

## UNIT 2

| <del>اد</del> | <b>P</b> | Ŀ | æ |
|---------------|----------|---|---|
| 2             | 2        | 3 | 1 |

| military at Property and the second second and a second |                                      |  |
|---------------------------------------------------------|--------------------------------------|--|
| GROUND FLOOR                                            | 46 m²                                |  |
| FIRST FLOOR                                             | 53 m <sup>2</sup>                    |  |
| SECOND FLOOR                                            | 54 m²                                |  |
| TOTAL FLOOR AREA                                        | 16.5 SQ / 153 m²                     |  |
| S.P.O.S                                                 | 10 m²                                |  |
| TOTAL P.O.S                                             | 25 m²                                |  |
| LAND SIZE                                               | 83.77 m <sup>2</sup>                 |  |
| TOTAL AREA                                              | <b>19.16 SQ / 178</b> m <sup>2</sup> |  |