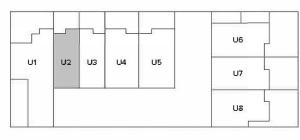

## UNIT 2

| <del>اد</del> | <b>P</b> | Ŀ | æ |
|---------------|----------|---|---|
| 2             | 2        | 3 | 1 |

| military at Property and the second second and a second |                                      |  |
|---------------------------------------------------------|--------------------------------------|--|
| GROUND FLOOR                                            | 46 m²                                |  |
| FIRST FLOOR                                             | 53 m <sup>2</sup>                    |  |
| SECOND FLOOR                                            | 54 m²                                |  |
| TOTAL FLOOR AREA                                        | 16.5 SQ / 153 m²                     |  |
| S.P.O.S                                                 | 10 m²                                |  |
| TOTAL P.O.S                                             | 25 m²                                |  |
| LAND SIZE                                               | 83.77 m <sup>2</sup>                 |  |
| TOTAL AREA                                              | <b>19.16 SQ / 178</b> m <sup>2</sup> |  |