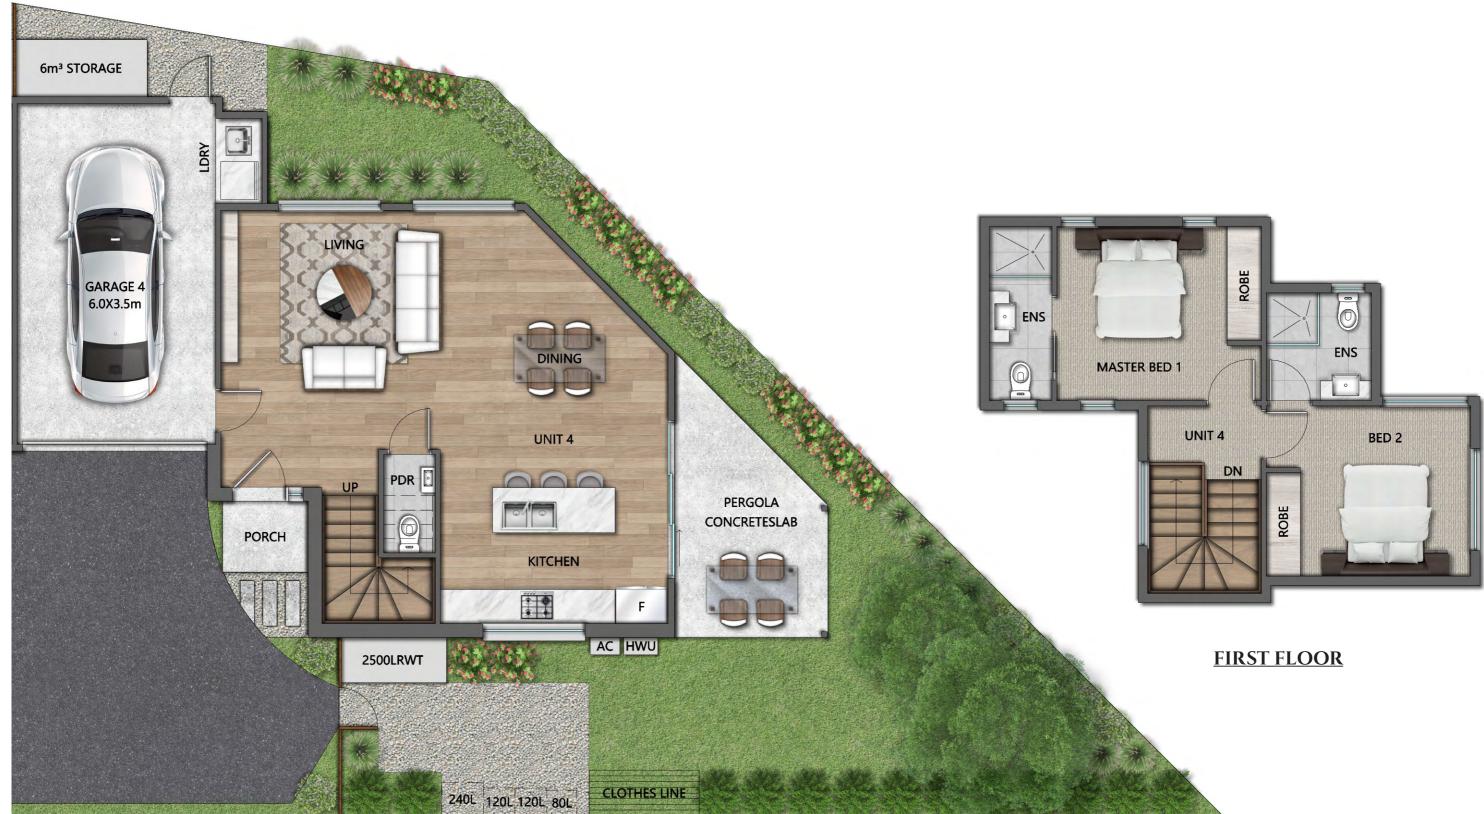

## **GROUND FLOOR**

| UNIT 4                    | 2                | <b>ia</b> 2 🌾                 | 3           | 1 🚘                           |               |
|---------------------------|------------------|-------------------------------|-------------|-------------------------------|---------------|
|                           | GROUND FLOOR     | 56 m²                         | PORCH       | 2 m <sup>2</sup>              |               |
| <b>RESERVOIR VIC 3073</b> | FIRST FLOOR      | 41 m <sup>2</sup>             | TOTAL P.O.S | 74 m²                         | Unit 3 Unit 4 |
|                           | GARAGE           | 22 m <sup>2</sup>             | LAND SIZE   | 165.9 m²                      |               |
|                           | TOTAL FLOOR AREA | 13.02 SQ / 121 m <sup>2</sup> | TOTAL AREA  | 20.99 SQ / 195 m <sup>2</sup> |               |