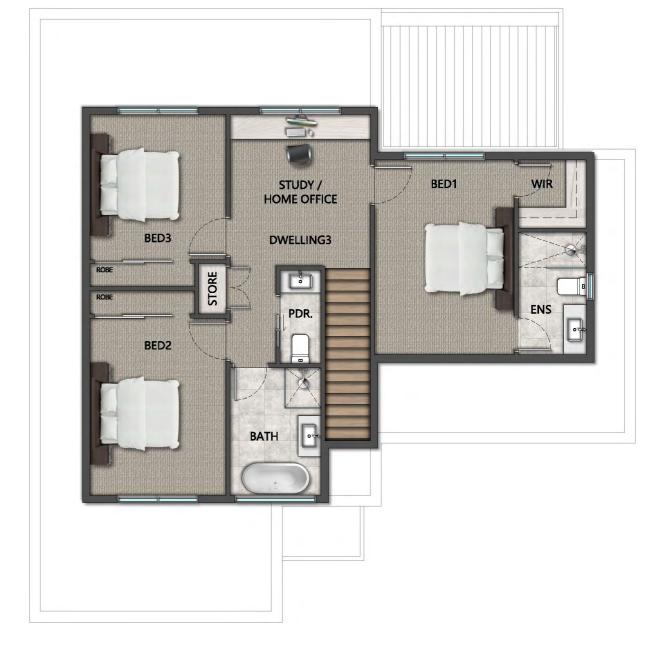

**FIRST FLOOR** 

## **GROUND FLOOR**

| DWELLING 3   | 2 🕰              | 4 🔤                  | 3.5 🎊             | 2 🚘         |
|--------------|------------------|----------------------|-------------------|-------------|
| 2 DUILID CT  | GROUND FLOOR     | 98.27 m <sup>2</sup> | GARAGE            | 37.16 m²    |
| 2 PHILIP ST, | FIRST FLOOR      | 77.42 m²             | PORCH             | 2.16 m²     |
| HEATHMONT    | TOTAL FLOOR AREA | 23.14 SQ / 215.01 m² | PRIVATE OPEN SPAC | E 162.62 m² |