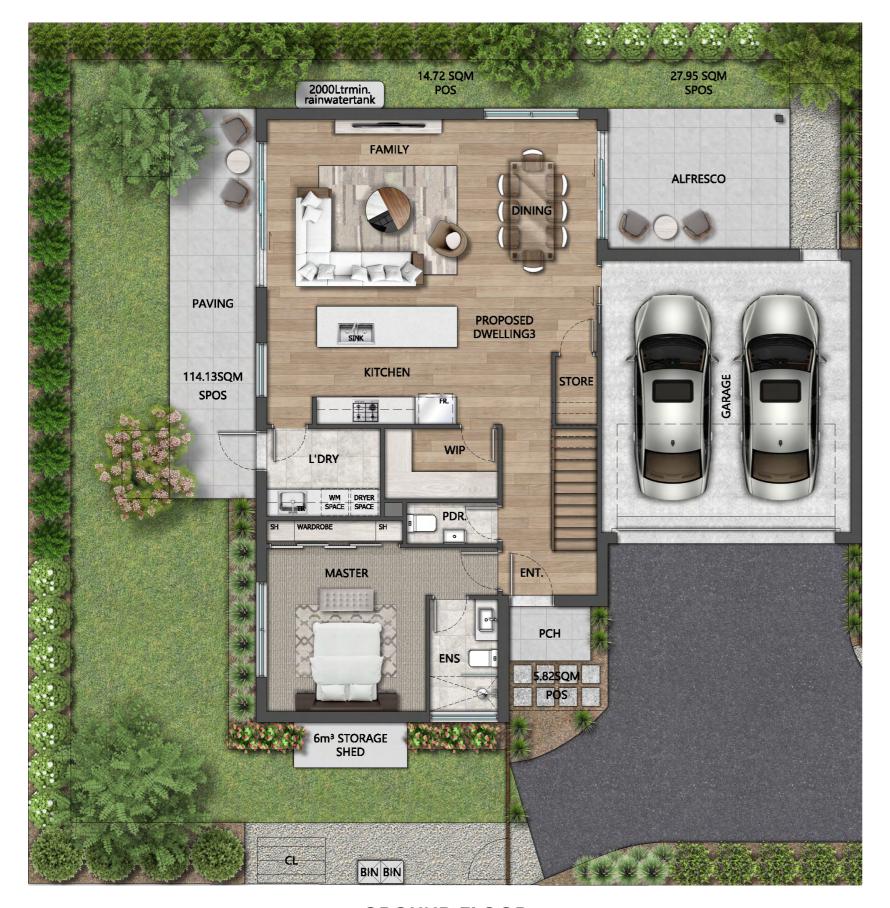

## **GROUND FLOOR**

| DWELLING 3   | 2 🕰              | 4 🔤                  | 3.5 🎊             | 2 🚘         |
|--------------|------------------|----------------------|-------------------|-------------|
| 2 DUILID CT  | GROUND FLOOR     | 98.27 m <sup>2</sup> | GARAGE            | 37.16 m²    |
| 2 PHILIP ST, | FIRST FLOOR      | 77.42 m²             | PORCH             | 2.16 m²     |
| HEATHMONT    | TOTAL FLOOR AREA | 23.14 SQ / 215.01 m² | PRIVATE OPEN SPAC | E 162.62 m² |