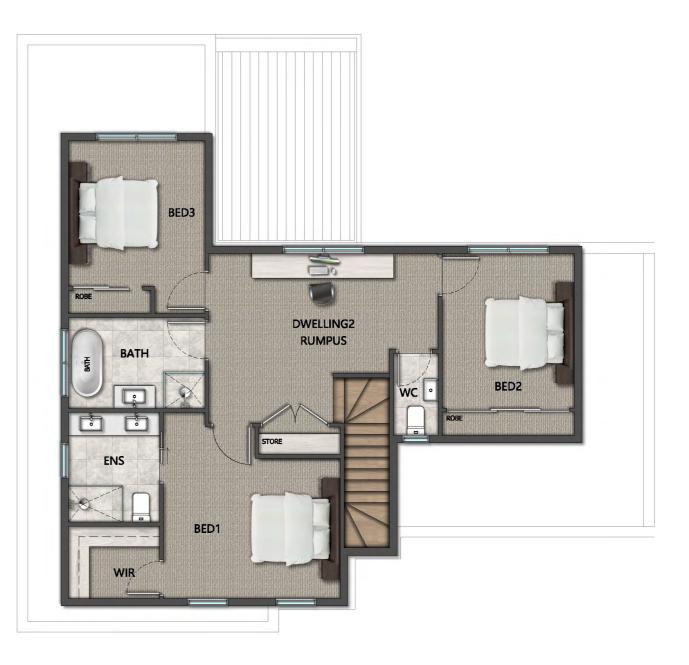

**FIRST FLOOR** 

## **GROUND FLOOR**

| DWELLING 2                | 2 📫 4 📇                            | 3.5 🌾 2 🚘                                     | 5                    |                                  | 0 1 2 3 4 5m