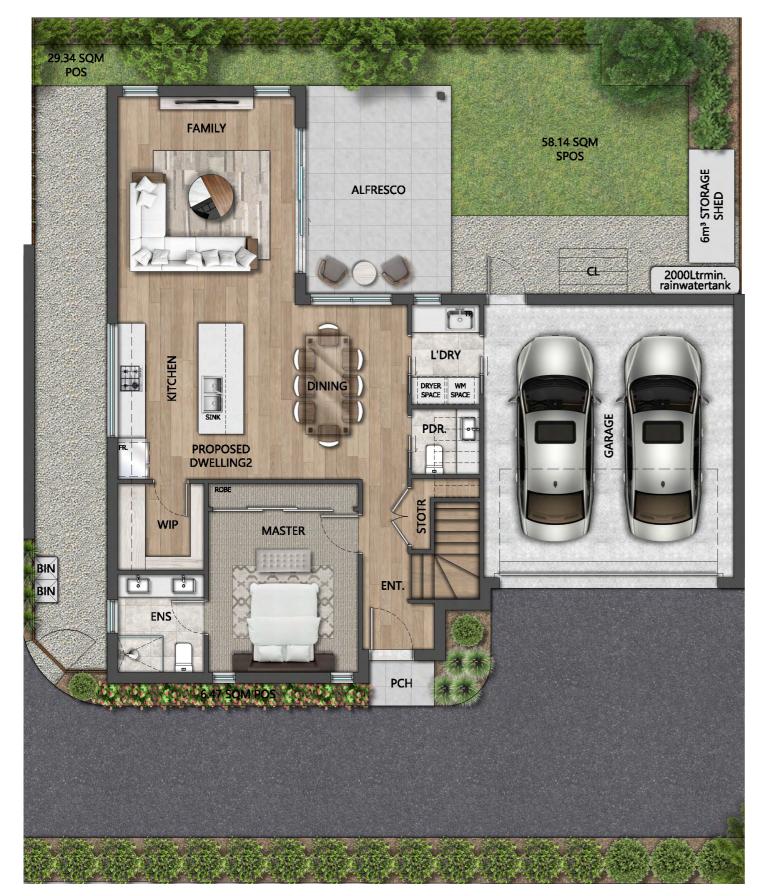

## **GROUND FLOOR**

| DWELLING 2                | 2 📫 4 📇                            | 3.5 🌾 2 🚘                                     | 5                    |                                  | 0 1 2 3 4 5m                                                                                                                                                                                                                                                                                                                                                                                                                                                                                                                                                                                                                                                                                                                                 |
|---------------------------|------------------------------------|-----------------------------------------------|----------------------|----------------------------------|----------------------------------------------------------------------------------------------------------------------------------------------------------------------------------------------------------------------------------------------------------------------------------------------------------------------------------------------------------------------------------------------------------------------------------------------------------------------------------------------------------------------------------------------------------------------------------------------------------------------------------------------------------------------------------------------------------------------------------------------|
| 2 PHILIP ST,<br>HEATHMONT | GROUND FLOOR89.12FIRST FLOOR83.28  | n <sup>2</sup> GARAGE<br>n <sup>2</sup> PORCH | 36.40 m²<br>1.44 m²  | Dwelling 3 Dwelling 2 Dwelling 1 | DISCLAIMER: This document has been produced by the developer for advertising and general information only. The developer and its project team do not guarantee, warranty or represent that the information contained within this document is correct. Any interested parties should undertake their own enquiries as to the accuracy of this document. The developer excludes unequivocally all inferred or implied terms, conditions and warranties arising out of this document and excludes all liability for loss and are subject to change without notice and should be verified by the purchaser on or prior to exchange. The information contained herein is believed to be current but is not guaranteed. Furniture is not included. |
|                           | TOTAL FLOOR AREA 22.63 SQ / 210.24 | n <sup>2</sup> PRIVATE OPEN SPACE             | 93.94 m <sup>2</sup> |                                  |                                                                                                                                                                                                                                                                                                                                                                                                                                                                                                                                                                                                                                                                                                                                              |