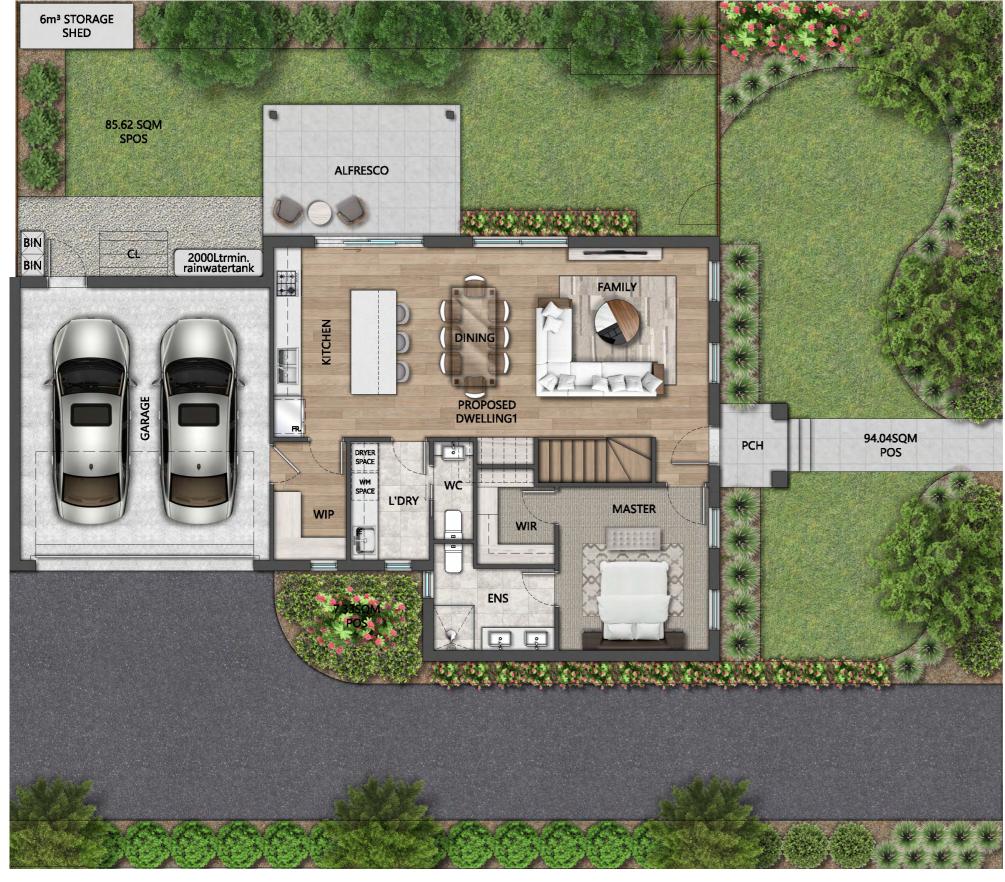

## **GROUND FLOOR**

| DWELLING 1   | 2 🔑              | 4 🕮                              | 3.5 🎠             | 2 🚘         |
|--------------|------------------|----------------------------------|-------------------|-------------|
| 2 DUILID CT  | GROUND FLOOR     | 86.20 m <sup>2</sup>             | GARAGE            | 36.40 m²    |
| 2 PHILIP ST, | FIRST FLOOR      | 88.28 m²                         | PORCH             | 2.78 m²     |
| HEATHMONT    | TOTAL FLOOR AREA | 23.00 SQ / 213.66 m <sup>2</sup> | PRIVATE OPEN SPAC | E 186.99 m² |