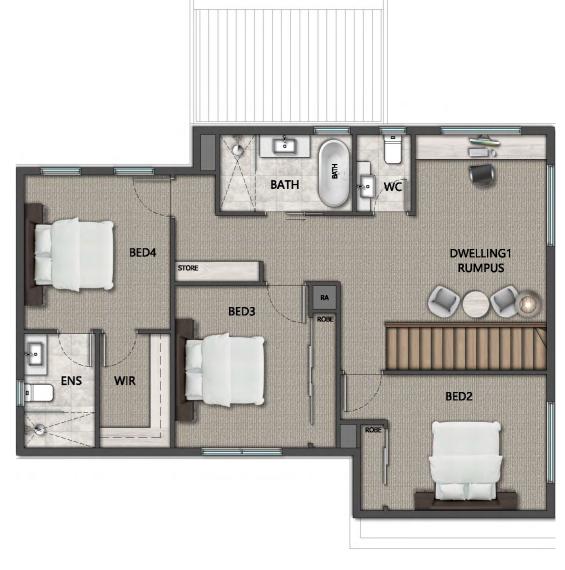

## FIRST FLOOR

## **GROUND FLOOR**

| DWELLING 1   | 2 🔑              | 4 🕮                              | 3.5 🎠             | 2 🚘         |
|--------------|------------------|----------------------------------|-------------------|-------------|
| 2 DUILID CT  | GROUND FLOOR     | 86.20 m <sup>2</sup>             | GARAGE            | 36.40 m²    |
| 2 PHILIP ST, | FIRST FLOOR      | 88.28 m²                         | PORCH             | 2.78 m²     |
| HEATHMONT    | TOTAL FLOOR AREA | 23.00 SQ / 213.66 m <sup>2</sup> | PRIVATE OPEN SPAC | E 186.99 m² |







**DISCLAIMER:** This document has been produced by the developer for advertising and general information only. The developer and its project team do not guarantee, warranty or represent that the information contained within this