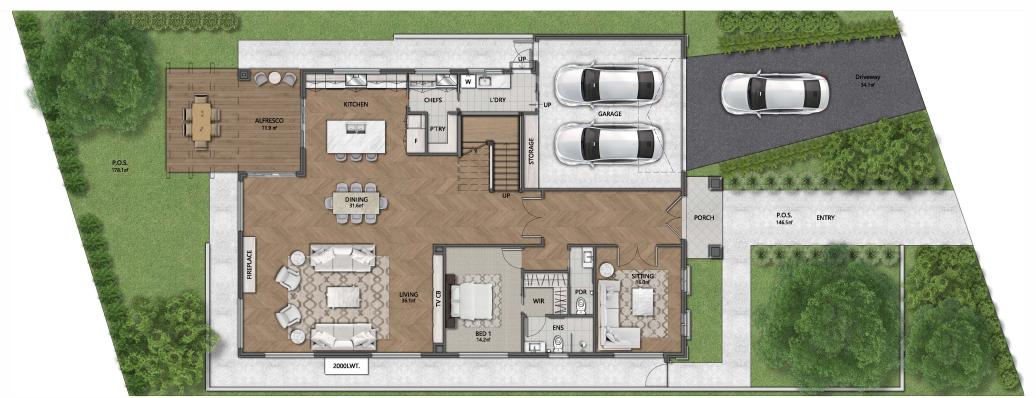

## MONT ALBERT NORTH

| 5 <b>144</b> 5   | r 6 🖢 3 🖠            |            | 2+1 🖨 + 🚗           |
|------------------|----------------------|------------|---------------------|
| GROUND FLOOR     | 217.8 m <sup>2</sup> |            | 324.6 m²            |
| FIRST FLOOR      | 219.1 m <sup>2</sup> | DRIVEWAY   | 34.1 m <sup>2</sup> |
| PORCH + ALFRESCO | 16.7 m²              | SITE AREA  | 598.4 m²            |
| TOTAL FLOOR AREA | 453.7 m² / 48.83 SQ  | TOTAL AREA | 817.5 m² / 88.0 SQ  |