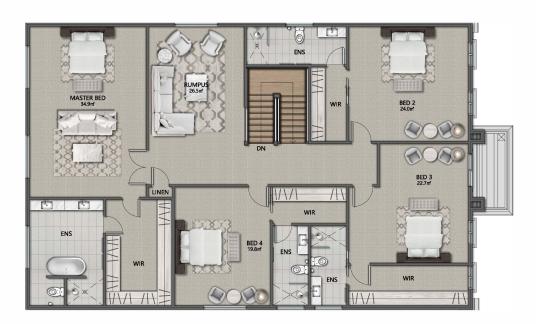

## MONT ALBERT NORTH

| 5 <b>144</b> 5   | r 6 🖢 3 🖠            |            | 2+1 🖨 + 🚗           |
|------------------|----------------------|------------|---------------------|
| GROUND FLOOR     | 217.8 m <sup>2</sup> |            | 324.6 m²            |
| FIRST FLOOR      | 219.1 m <sup>2</sup> | DRIVEWAY   | 34.1 m <sup>2</sup> |
| PORCH + ALFRESCO | 16.7 m²              | SITE AREA  | 598.4 m²            |
| TOTAL FLOOR AREA | 453.7 m² / 48.83 SQ  | TOTAL AREA | 817.5 m² / 88.0 SQ  |