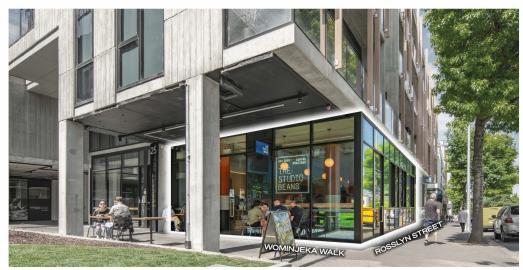

#### **Existing tenant:** The Studio Beans

The Studio Beans is one of five locations for the café. Offering dine-in and takeaway options, the café specializes in coffee and a vegetarian menu.