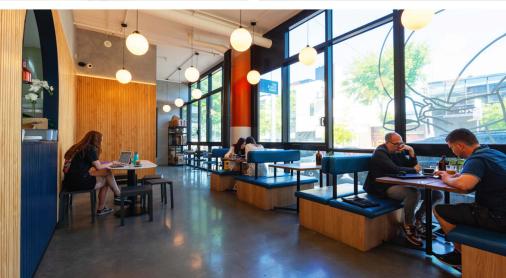

#### **Existing tenant:** The Studio Beans

The Studio Beans is one of five locations for the café. Offering dine-in and takeaway options, the café specializes in coffee and a vegetarian menu.