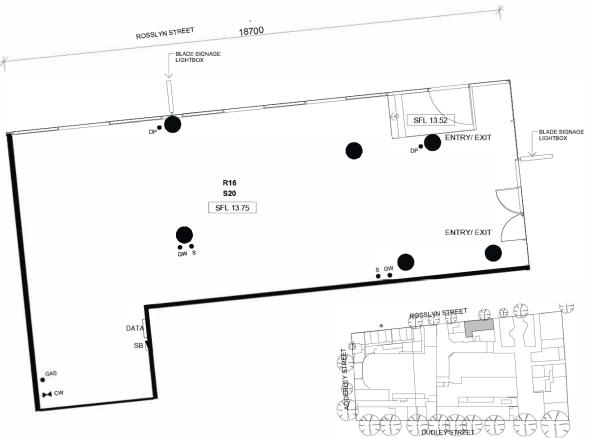

#### **SHOP R16** (Lot S20), 197 Rossly

(Lot S20), 197 Rosslyn Street, West Melbourne 3003

# **FOR SALE** \$1,771,000

Area: 150sqm