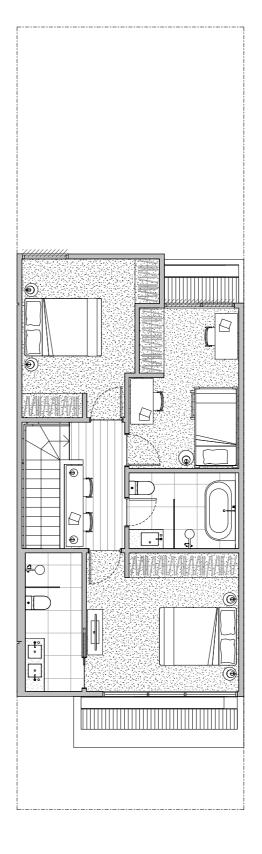

## TYPE B4A - MIRRORED

LOT 20, 24, 45, 47

| Bedrooms            | 4     |
|---------------------|-------|
| Bathrooms           | 3     |
| Cars                | 2     |
| Total Building Area | 217m² |
| Ground Floor        | 36m²  |
| First Floor         | 60m²  |
| Second Floor        | 68m²  |
| Balcony             | 11m²  |
| Garage              | 42m²  |