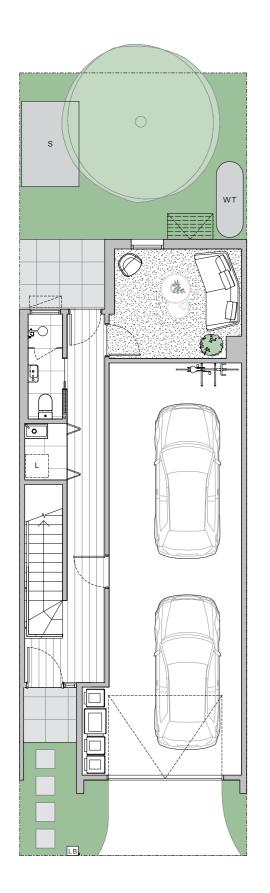

## TYPE B4A - MIRRORED

LOT 20, 24, 45, 47

| Bedrooms            | 4     |
|---------------------|-------|
| Bathrooms           | 3     |
| Cars                | 2     |
| Total Building Area | 217m² |
| Ground Floor        | 36m²  |
| First Floor         | 60m²  |
| Second Floor        | 68m²  |
| Balcony             | 11m²  |
| Garage              | 42m²  |