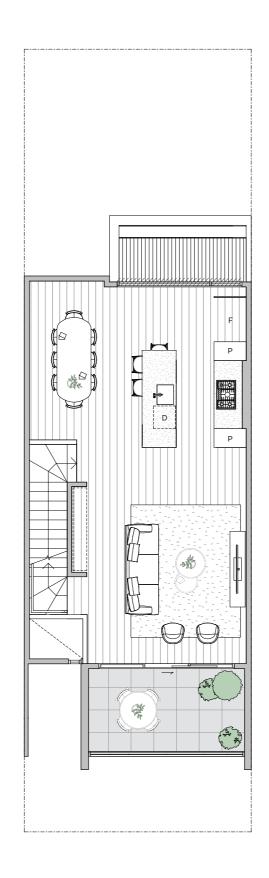

## TYPE B4A - MIRRORED

LOT 20, 24, 45, 47

| Bedrooms            | 4     |
|---------------------|-------|
| Bathrooms           | 3     |
| Cars                | 2     |
| Total Building Area | 217m² |
| Ground Floor        | 36m²  |
| First Floor         | 60m²  |
| Second Floor        | 68m²  |
| Balcony             | 11m²  |
| Garage              | 42m²  |