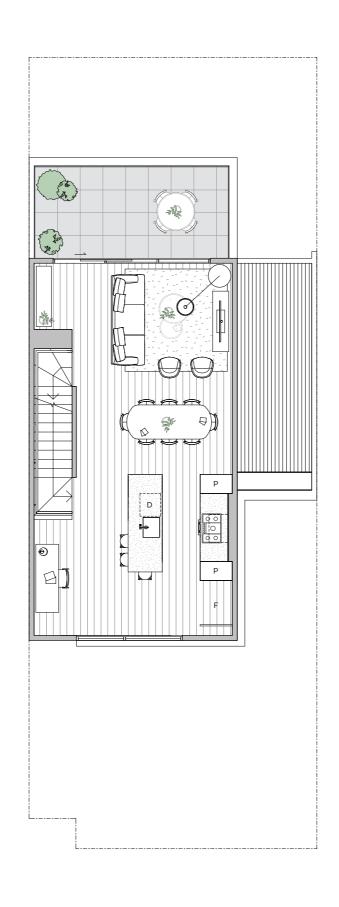

## TYPE A3 - MIRRORED

LOT 07, 12

| Bedrooms            | 3     |
|---------------------|-------|
| Bathrooms           | 3     |
| Cars                | 2     |
| Total Building Area | 226m² |
| Ground Floor        | 57m²  |
| First Floor         | 56m²  |
| Second Floor        | 75m²  |
| Balcony             | 15m²  |
| Garage              | 23m²  |