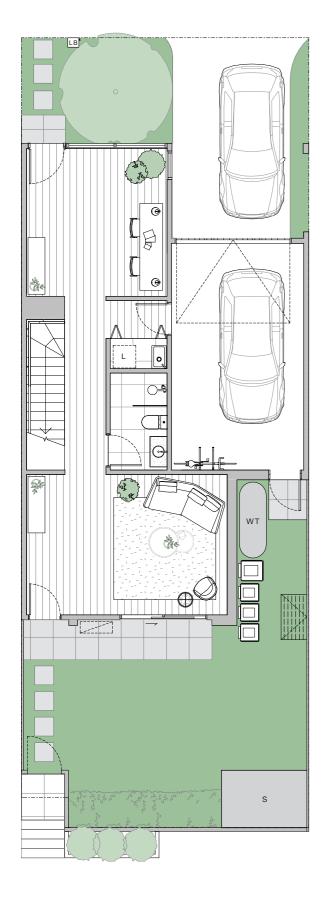

## TYPE A3 - MIRRORED

LOT 07, 12

| Bedrooms            | 3     |
|---------------------|-------|
| Bathrooms           | 3     |
| Cars                | 2     |
| Total Building Area | 226m² |
| Ground Floor        | 57m²  |
| First Floor         | 56m²  |
| Second Floor        | 75m²  |
| Balcony             | 15m²  |
| Garage              | 23m²  |