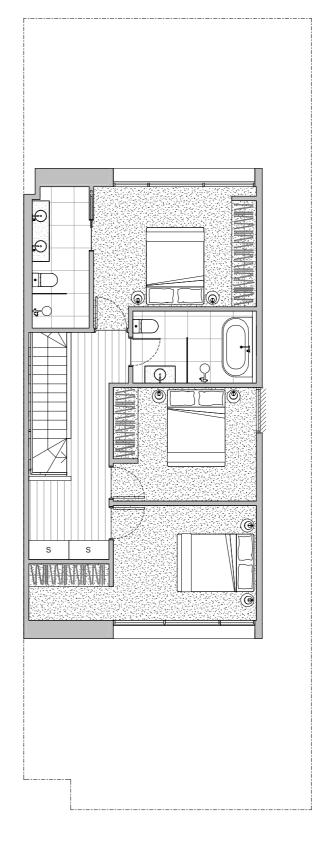

## TYPE A3 - MIRRORED

LOT 07, 12

| Bedrooms            | 3     |
|---------------------|-------|
| Bathrooms           | 3     |
| Cars                | 2     |
| Total Building Area | 226m² |
| Ground Floor        | 57m²  |
| First Floor         | 56m²  |
| Second Floor        | 75m²  |
| Balcony             | 15m²  |
| Garage              | 23m²  |