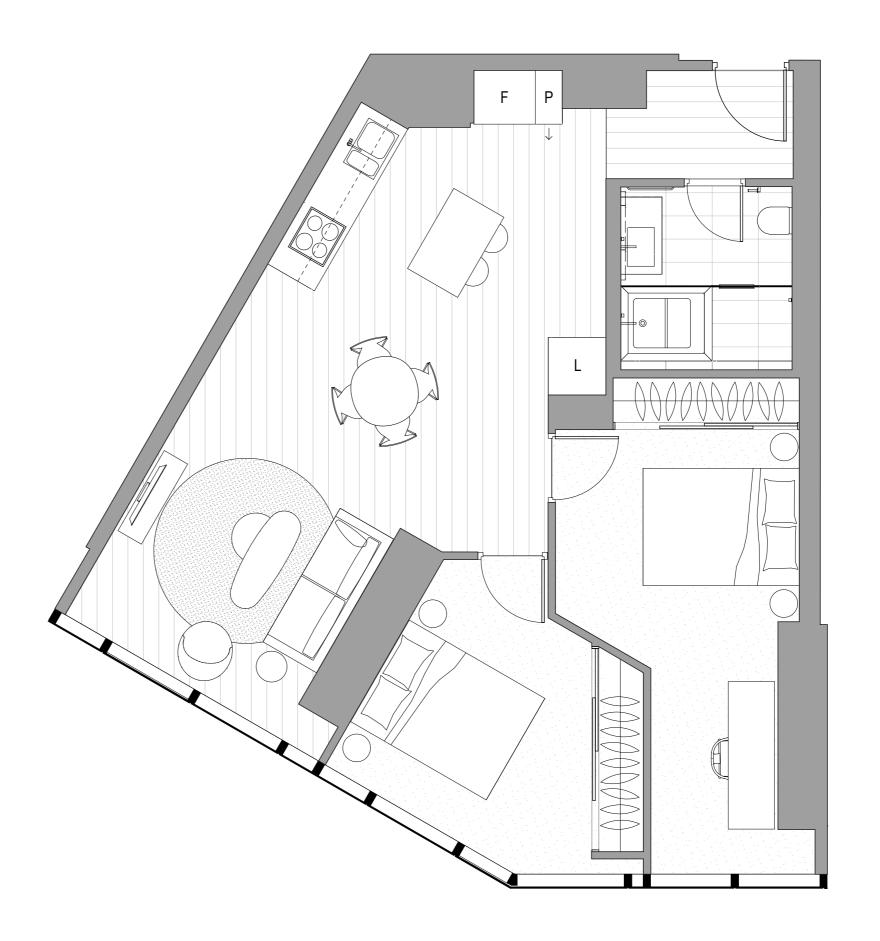

## Two Bedroom Residence

Tower **D** Type: **D1c** 

Internal Area: **75.95 - 80.01 m²** 

Residence Number

| D1101 | D2001 | D2901 | D3801 |
|-------|-------|-------|-------|
| D1201 | D2101 | D3001 | D3901 |
| D1401 | D2201 | D3101 | D4001 |
| D1501 | D2301 | D3301 | D4201 |
| D1601 | D2601 | D3401 |       |
| D1801 | D2701 | D3501 |       |