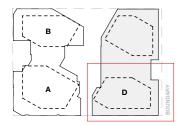

## Two Bedroom Residence

Tower **D** Type: **D1c** 

Internal Area: **75.95 - 80.01 m²** 

Residence Number

| D1101 | D2001 | D2901 | D3801 |
|-------|-------|-------|-------|
| D1201 | D2101 | D3001 | D3901 |
| D1401 | D2201 | D3101 | D4001 |
| D1501 | D2301 | D3301 | D4201 |
| D1601 | D2601 | D3401 |       |
| D1801 | D2701 | D3501 |       |