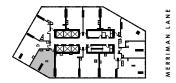

## WEST SIDE PLACE

The Gold Release

## Two Bedroom Residence

Tower **D** Type: **D1c** 

Internal Area: **75.95 - 80.01 m²** 

Residence Number

| D1101 | D2001 | D2901 | D3801 |
|-------|-------|-------|-------|
| D1201 | D2101 | D3001 | D3901 |
| D1401 | D2201 | D3101 | D4001 |
| D1501 | D2301 | D3301 | D4201 |
| D1601 | D2601 | D3401 |       |
| D1801 | D2701 | D3501 |       |

## Location



LONSDALE STREET



## DISCLAIMER

The plans and drawings contained in this document are indicative plans and used for illustration purposes only and should not be relied on by any party for the purchase of the lots at the development. The Contract of Sale for the development contains the plans and drawings to be relied on by the parties for the sale and purchase of the relevant lot. Openings and windows within the facade may vary in apartments dependant on location in building and various facade expressions.