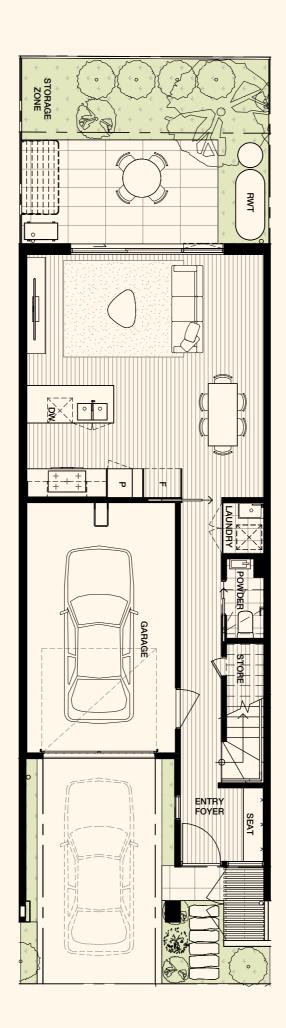

## Townhome 03

## 4 Bed | 2.5 Bath | 2 Car

| Lot Size                      | 134m²           |
|-------------------------------|-----------------|
| Internal Area<br>Outdoor Area | 145.5m²<br>27m² |
| Garage                        | 23m²            |

Ground Floor Level 1