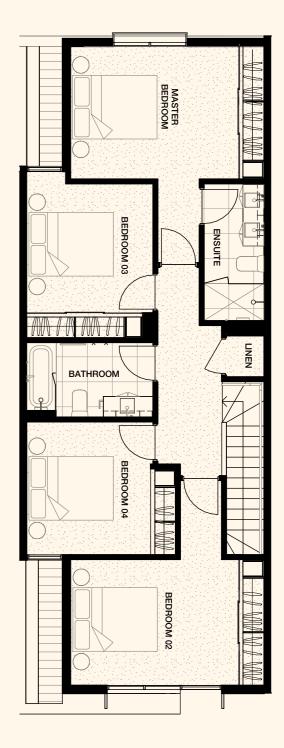

## Townhome 03

## 4 Bed | 2.5 Bath | 2 Car

| Lot Size                      | 134m²           |
|-------------------------------|-----------------|
| Internal Area<br>Outdoor Area | 145.5m²<br>27m² |
| Garage                        | 23m²            |