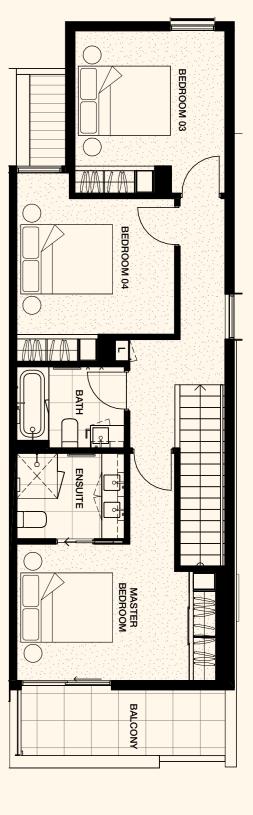

## Townhome 11

4 Bed | 3.5 Bath | 2 Car

| Lot Size                      | 100m²                                     |
|-------------------------------|-------------------------------------------|
| Internal Area<br>Outdoor Area | 170.7m <sup>2</sup><br>30.4m <sup>2</sup> |
| Garage                        | 56.7m²                                    |

Ground Floor Level 1 Level 2