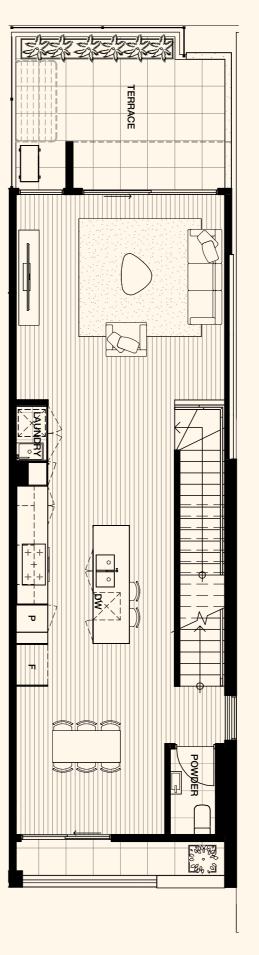

## Townhome 11

4 Bed | 3.5 Bath | 2 Car

| Lot Size                      | 100m²                                     |
|-------------------------------|-------------------------------------------|
| Internal Area<br>Outdoor Area | 170.7m <sup>2</sup><br>30.4m <sup>2</sup> |
| Garage                        | 56.7m²                                    |

Ground Floor Level 1 Level 2