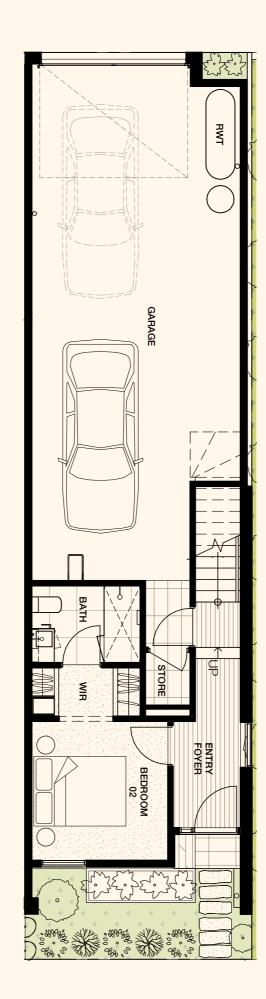

## Townhome 11

4 Bed | 3.5 Bath | 2 Car

| Lot Size                      | 100m²                                     |
|-------------------------------|-------------------------------------------|
| Internal Area<br>Outdoor Area | 170.7m <sup>2</sup><br>30.4m <sup>2</sup> |
| Garage                        | 56.7m²                                    |

Ground Floor Level 1 Level 2