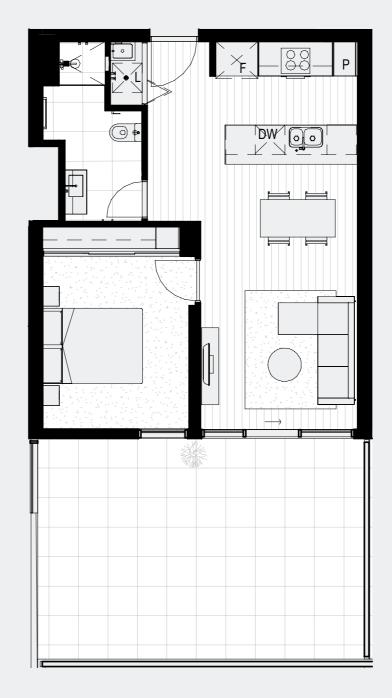

## **APARTMENT G.07**

GROUND LEVEL

| BEDROOM     | 1S 1  |
|-------------|-------|
| BATHROOMS 1 |       |
| CAR SPAC    | E 1   |
|             |       |
| Internal    | 55 m² |
| External    | 30 m² |
| Total       | 85 m² |

STANLEY STREET

IMPORTANT LEGAL DISCLAIMER. Please read carefully. Indicative only. Dimensions, design features, floor areas, specifications and room configurations are subject to change without notice. Any furniture shown is not included. The development is not completed and so the final product may differ from that depicted in this floorplan. Buyers should refer to and rely on the Disclosure Document and the plans forming part of the contract.