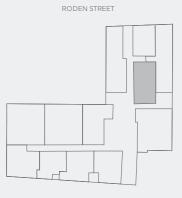

## STANLEY & RODEN

## **APARTMENT G.07**

GROUND LEVEL

| BEDROOM     | 1S 1  |
|-------------|-------|
| BATHROOMS 1 |       |
| CAR SPAC    | E 1   |
|             |       |
| Internal    | 55 m² |
| External    | 30 m² |
| Total       | 85 m² |