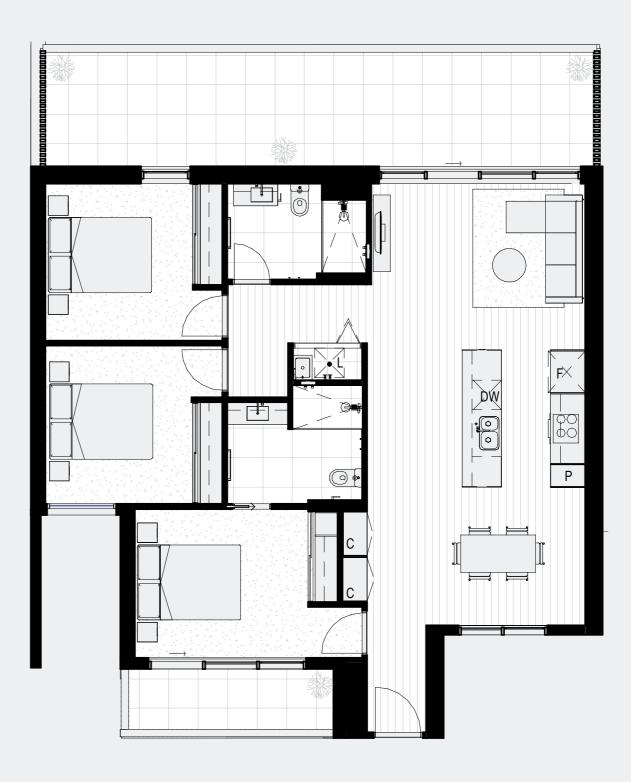

## **APARTMENT 4.03**

LEVEL FOUR

| BEDROOM     | 1S 3   |
|-------------|--------|
| BATHROOMS 2 |        |
| CAR SPAC    | E 2    |
|             |        |
| Internal    | 114 m² |
| External    | 34 m²  |
| Total       | 148 m² |