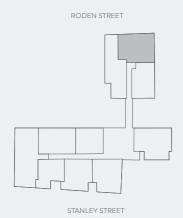

## **APARTMENT 2.05**

LEVEL TWO

BEDROOMS 2
BATHROOMS 2
CAR SPACE 2

Internal 73 m<sup>2</sup>
External 21 m<sup>2</sup>

Total 94 m<sup>2</sup>

IMPORTANT LEGAL DISCLAIMER. Please read carefully. Indicative only. Dimensions, design features, floor areas, specifications and room configurations are subject to change without notice. Any furniture shown is not included. The development is not completed and so the final product may differ from that depicted in this floorplan. Buyers should refer to and rely on the Disclosure Document and the plans forming part of the contract.