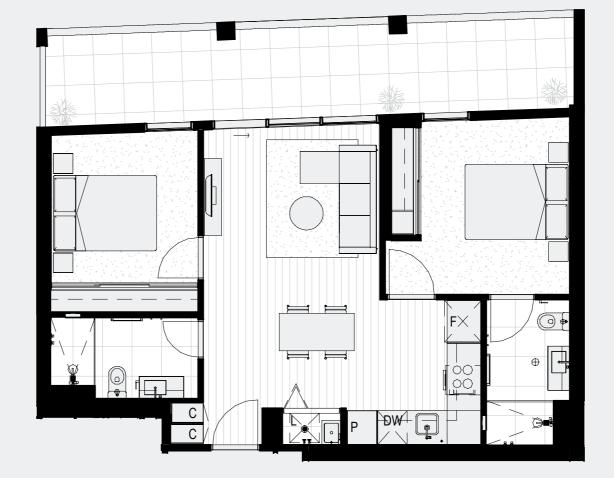

## **APARTMENT 2.05**

LEVEL TWO

BEDROOMS 2
BATHROOMS 2
CAR SPACE 2

Internal 73 m<sup>2</sup>
External 21 m<sup>2</sup>

Total 94 m<sup>2</sup>

IMPORTANT LEGAL DISCLAIMER. Please read carefully. Indicative only. Dimensions, design features, floor areas, specifications and room configurations are subject to change without notice. Any furniture shown is not included. The development is not completed and so the final product may differ from that depicted in this floorplan. Buyers should refer to and rely on the Disclosure Document and the plans forming part of the contract.