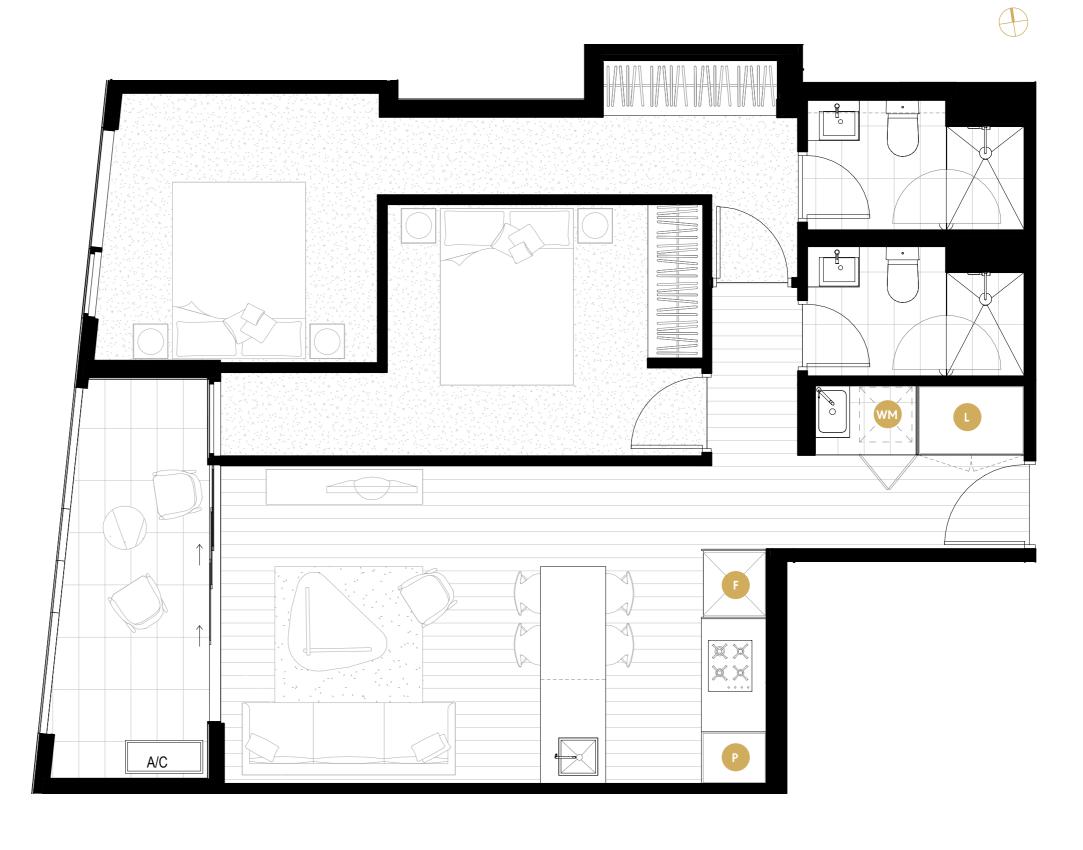

## Apartments

406, 502, 506, 602, 606, 702, 706, 802, 806, 902, 906, 1002, 1006, 1102, 1106, 1202, 1206, 1302, 1306, 1402, 1406, 1502, 1506, 1602, 1605

| Bedrooms 2        | Bathrooms 2       |
|-------------------|-------------------|
| 1nternal m2 7 3 5 | External m2 * * * |

F Fridge L Linen P Pantry S Storage

WM Washing Machine

\* Apt 406

External m<sup>2</sup>: 30.0 Total m<sup>2</sup>: 103.5

External m<sup>2</sup>: 17.0 Total m<sup>2</sup>: 90.5

Apt 502

Apt 602

External m<sup>2</sup>: 15.0 Total m<sup>2</sup>: 88.5

Apt 702

External m<sup>2</sup>: 13.0 Total m<sup>2</sup>: 86.5

Apt 802

External m<sup>2</sup>: 12.0 Total m<sup>2</sup>: 85.5