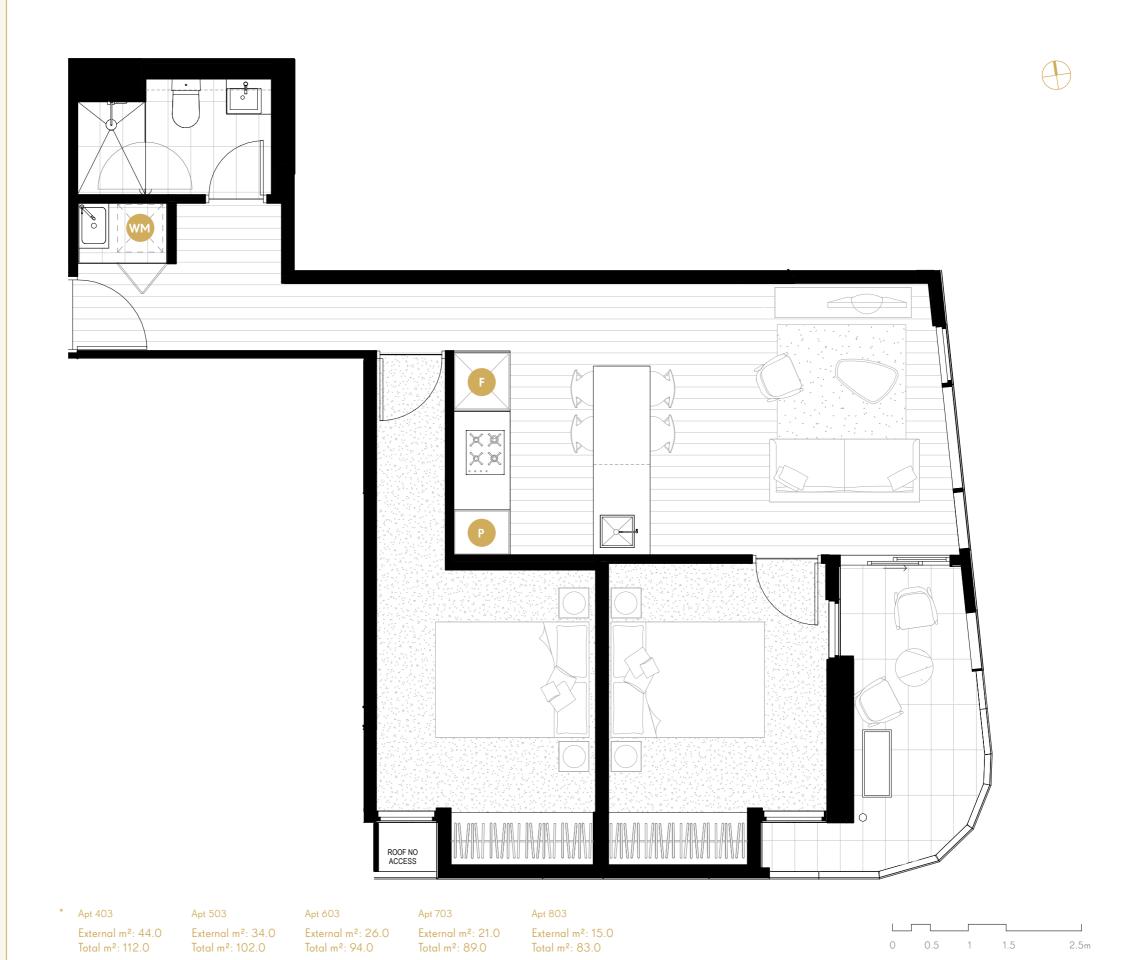

## Apartments

403, 503, 603, 703, 803, 903, 1003, 1103, 1203, 1303, 1403, 1503

Bedrooms

Bathrooms

2

1

Internal m2

68.0

External m2

7.5

Total m2

75.5\*

F Fridge
L Linen
P Pantry

S Storage

WM Washing Machine

These plans are intended as a guide only. The dimensions and areas are approximate only and may not accurately represent the actual dimensions and areas of the apartments or the spaces within them and are subject to change without notice. In addition, locations of utilities may vary during construction and fittings and fixtures on these plans are for illustrative purposes only. The areas are generally measured in accordance with the Property Council of Australia method of measurement. Prospective purchases must sely on their own enquiries and should refer to the Contract of Sale and its schedules for all matters to be included in the purchase price of the apartment, including plans, finishes, fixtures, tittings, appliances and other particulars is also. Loose furniture and planters are not included. Extent of floor finishes may vary. External space and landscaping indicative only. Ref. to contract televities and olose for further collisions in