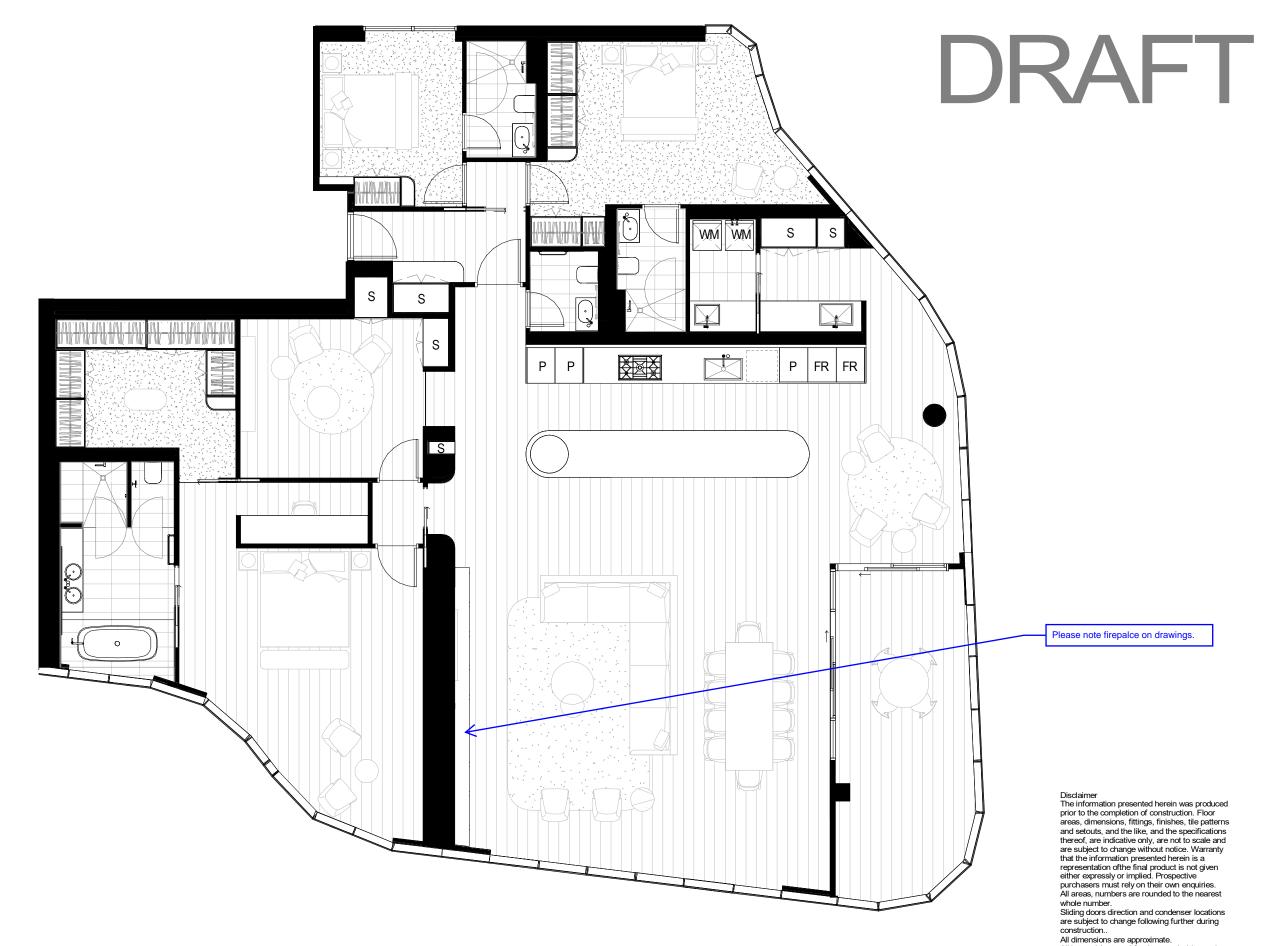

## 3PH.4

LEVEL 18 APT 1804

Disclaimer
The information presented herein was produced prior to the completion of construction. Floor areas, dimensions, fittings, finishes, tile patterns areas, dimensions, fittings, finishes, tile patterns and setouts, and the like, and the specifications thereof, are indicative only, are not to scale and are subject to change without notice. Warranty that the information presented herein is a representation ofthe final product is not given either expressly or implied. Prospective purchasers must rely on their own enquiries. All areas, numbers are rounded to the nearest

All aleas, fluince's are rounded to the hearest whole number.

Sliding doors direction and condenser locations are subject to change following further during construction.

All dimensions are approximate.
All internal / external furniture and whitegoods are

not included.

Robe types indicative only - Robe types may vary specific to each unit.

Project Title OASIS

1-13 Cobden Street, South Melbourne

3PH.4 1804

1954 MK02.63 5 8/03/2023 6:02:00 PM 1:80@A3

Scale

ourne: L1/250 Flinders Lane, Melbourne, VIC 3000 T +61 3 9699 3644