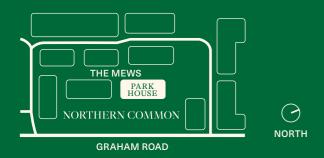

## Apartment 601

2 Bed | 2 Bath

| Living Area | 80m²             |
|-------------|------------------|
| Balcony     | 10m²             |
| Total Area  | 90m <sup>2</sup> |

THE MEWS

NOTE: REFER FLOOR LAYOUT FOR LOCATION AND ORIENTATION OF INDIVIDUAL LOTS