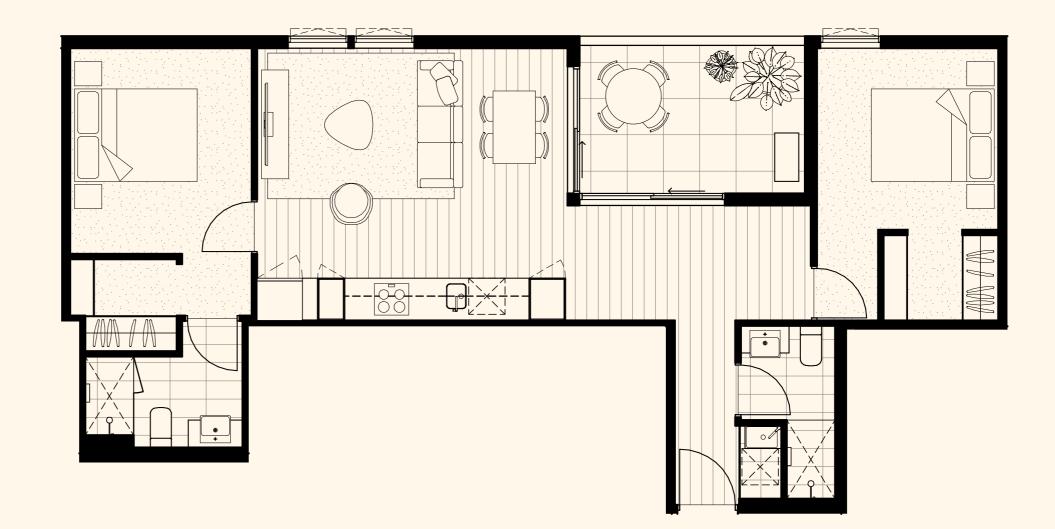

## Apartment 601

2 Bed | 2 Bath

| Living Area | 80m²             |
|-------------|------------------|
| Balcony     | 10m²             |
| Total Area  | 90m <sup>2</sup> |

THE MEWS

NOTE: REFER FLOOR LAYOUT FOR LOCATION AND ORIENTATION OF INDIVIDUAL LOTS