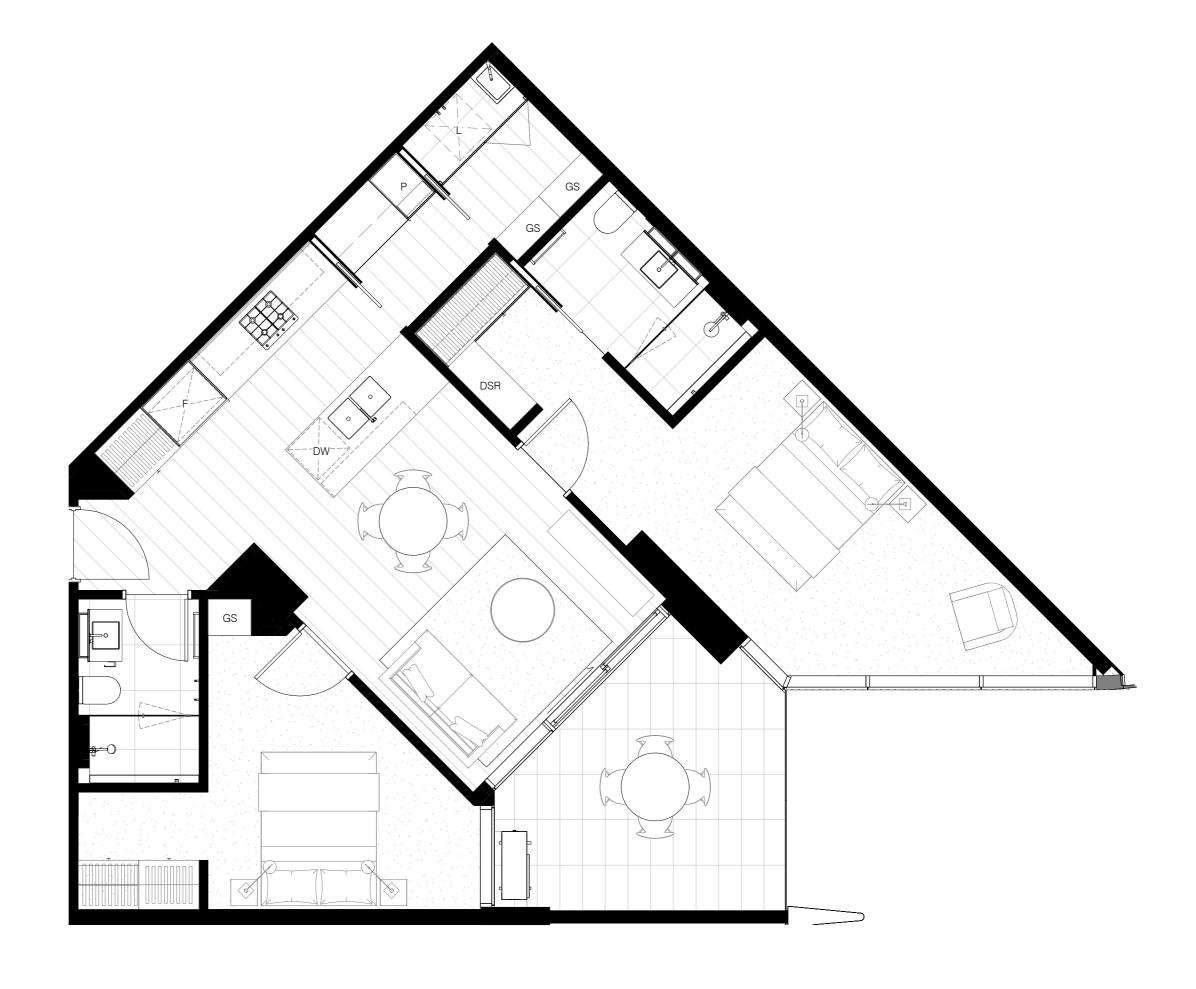

## PARK QUARTER

474 ST KILDA ROAD · MELBOURNE

GARDEN HOMES

TYPE B3.2 2 BED • 2 BATH

| LEVEL         | 12        | 13        | 14        |
|---------------|-----------|-----------|-----------|
| Apartment No. | 1206/1218 | 1306/1318 | 1406/1418 |
| Internal      | 84 m²     | 84 m²     | 84 m²     |
| Balcony       | 12 m²     | 12 m²     | 12 m²     |
| TOTAL AREA    | 96 m²     | 96 m²     | 96 m²     |

F FRIDGE / FREEZER DW DISHWASHER L LAUNDRY DSR DRESSER
P PANTRY ST STUDY GS GENERAL STORAGE