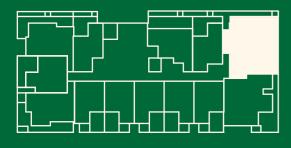

## PARK HOUSE

**HIGHETT COMMON** 

## Apartment G02

3 Bed | 2 Bath

Living Area 103m²
Balcony 71m²

Total Area 174m²

## THE MEWS







**GRAHAM ROAD** 

NOTE: REFER FLOOR LAYOUT FOR LOCATION AND ORIENTATION OF INDIVIDUAL LOTS

DISCLAIMER: All floor plans, images etc are illustrative only and do not form part of the Contract of Sale. Any dimensions, finishes or specifications depicted are subject to change without notice. The Developer and its related entities, consultants and agents do not warrant the accuracy of any informatio provided and do not accept any liability for negligence, misrepresentation or discrepancy in information or reliance thereon. Purchasers should make their own enquiries to satisfy themselves on information presented.