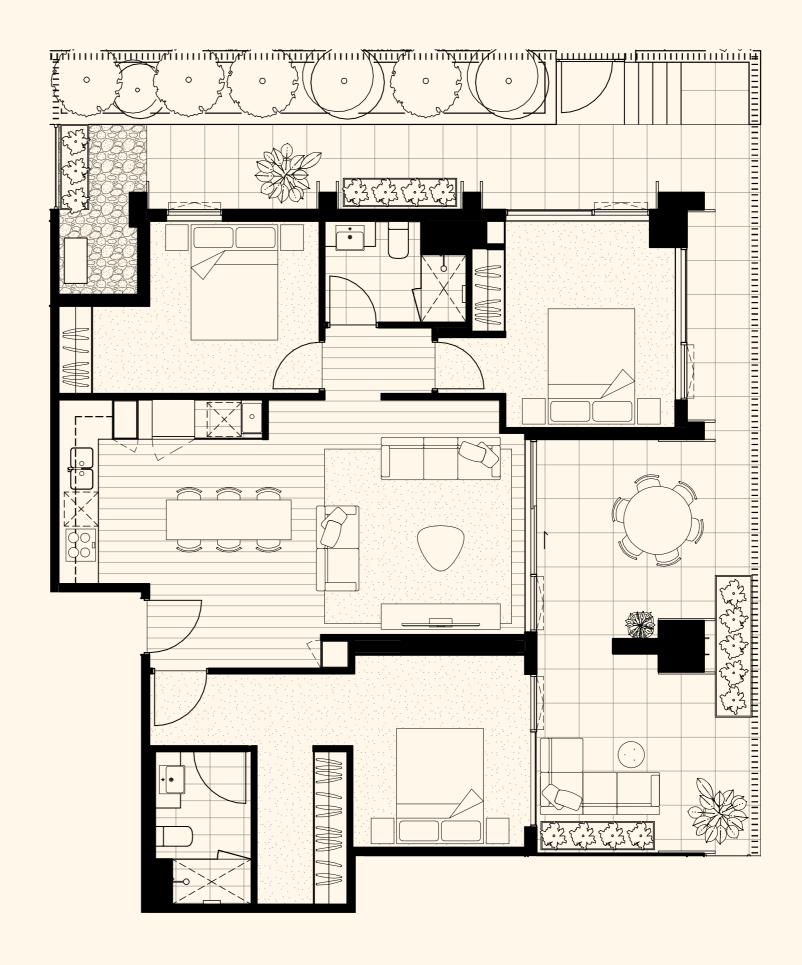

## Apartment G02

3 Bed | 2 Bath

Living Area 103m²
Balcony 71m²

Total Area 174m²