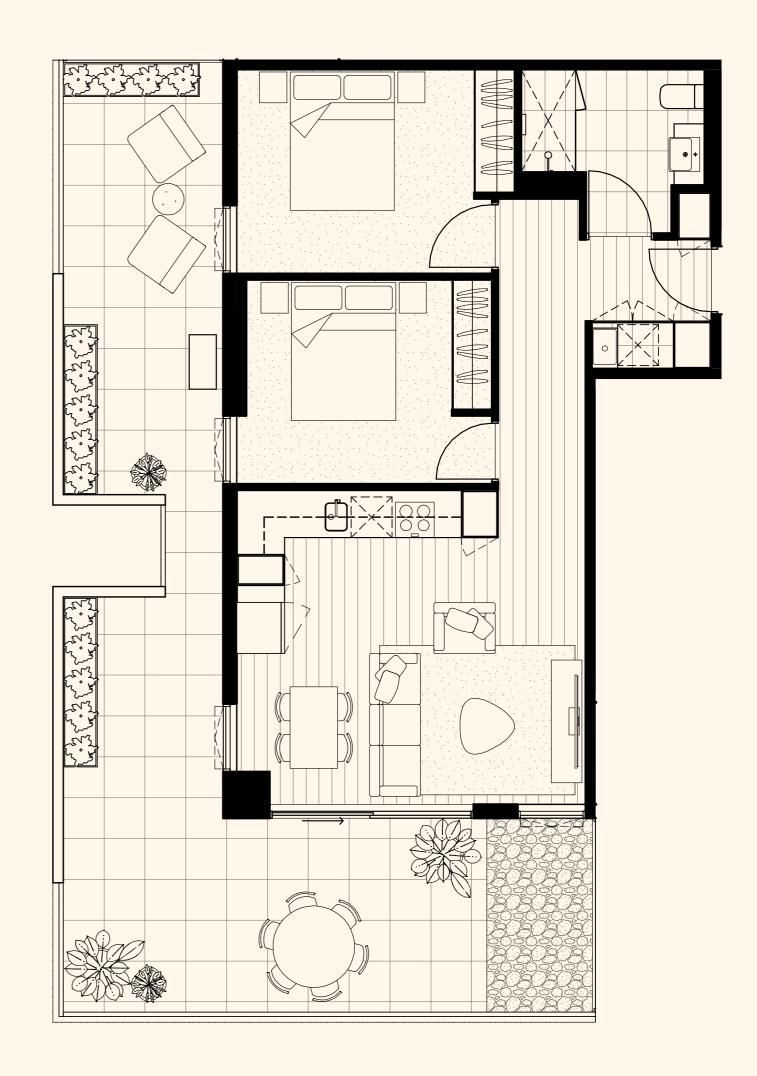

## Apartment 507

2 Bed | 1 Bath

Living Area 70m²

Balcony 50m²

Total Area 120m²