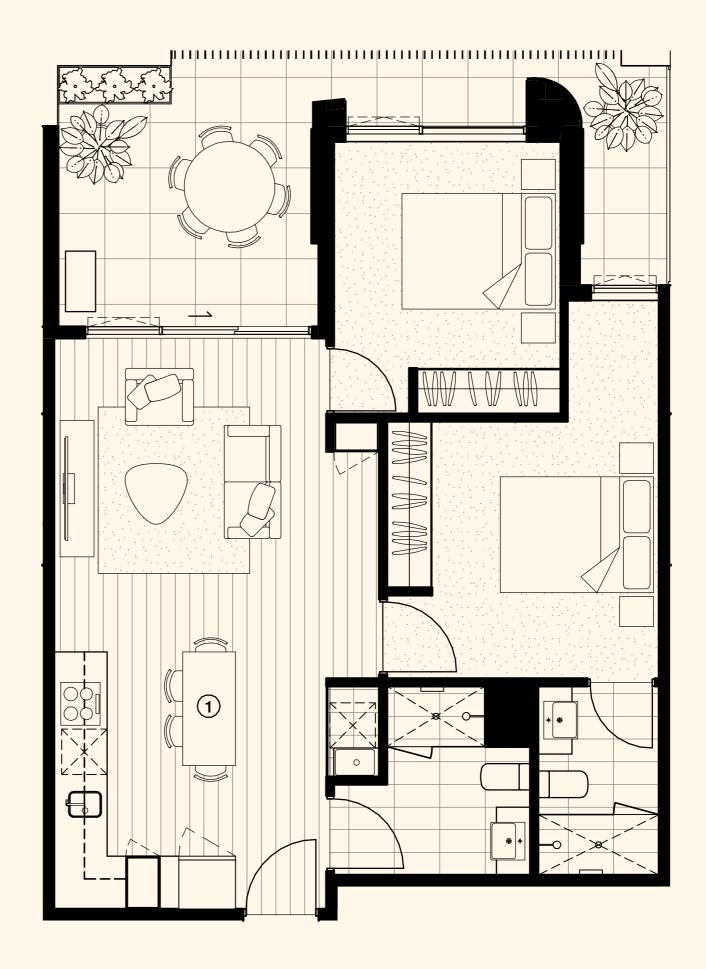

## Apartment G04

2 Bed | 2 Bath

 Living Area
 73.0m²

 Balcony
 20.0m²

 Total Area
 93.0m²

1) OPTIONAL ISLAND BENCH SHOWN ON PLANS

NOTE: REFER FLOOR LAYOUT FOR LOCATION

DISCLAIMER: All floor plans, images etc are illustrative only and do not form part of the Contract of Sale. Any dimensions, finishes or specifications depicted are subject to change without notice. The Developer and its related entities, consultants and agents do not warrant the accuracy of any informatio provided and do not accept any liability for negligence, misrepresentation or discrepancy in information or reliance thereon. Purchasers should make their own enquiries to satisfy themselves on information or resented.