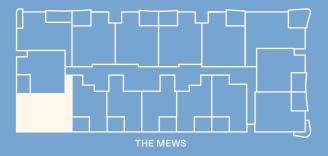

## *Apartment* 102, 202, 302, 402

2 Bed | 1 Bath

| Living Area | 69.0m <sup>2</sup> |
|-------------|--------------------|
| Balcony     | 14.0m <sup>2</sup> |
| Total Area  | 83.0m <sup>2</sup> |

AND ORIENTATION OF INDIVIDUAL LOTS