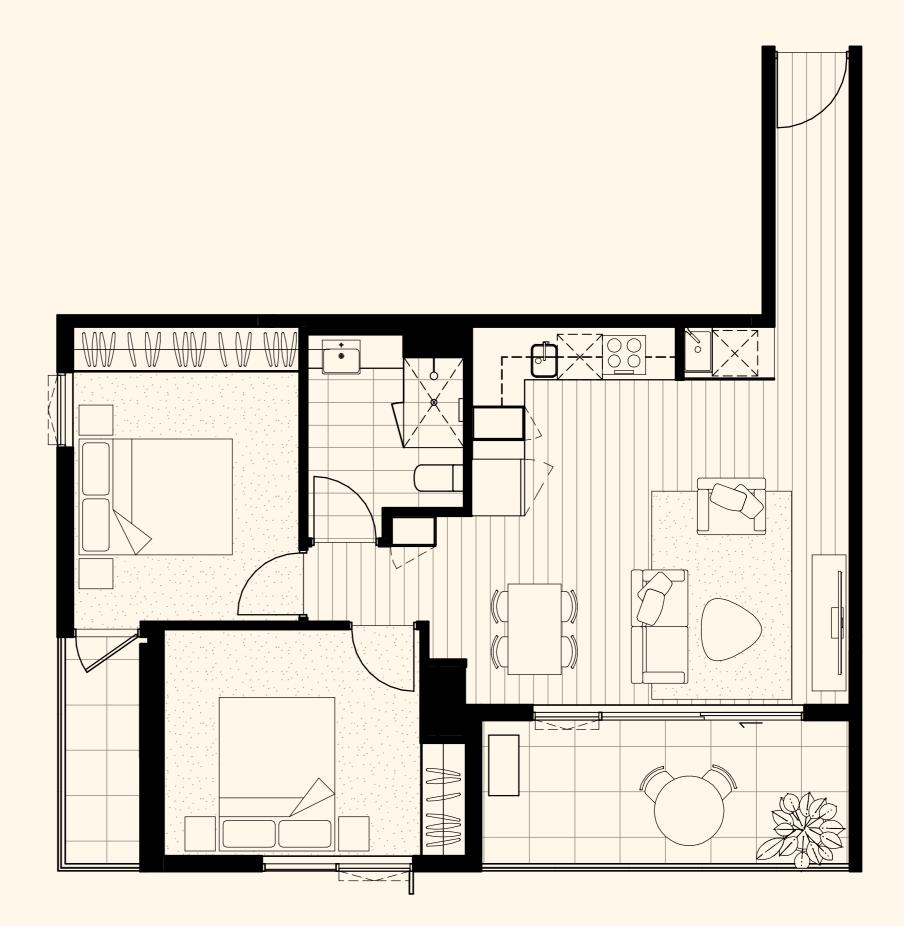

## *Apartment* 102, 202, 302, 402

2 Bed | 1 Bath

| Living Area | 69.0m <sup>2</sup> |
|-------------|--------------------|
| Balcony     | 14.0m <sup>2</sup> |
| Total Area  | 83.0m <sup>2</sup> |

AND ORIENTATION OF INDIVIDUAL LOTS