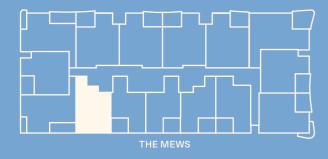

## 1 Bed | 1 Bath

| Total Area  | 62.0m <sup>2</sup> |
|-------------|--------------------|
| Balcony     | 10.0m <sup>2</sup> |
| Living Area | 52.0m <sup>2</sup> |

NOTE: REFER FLOOR LAYOUT FOR LOCATION