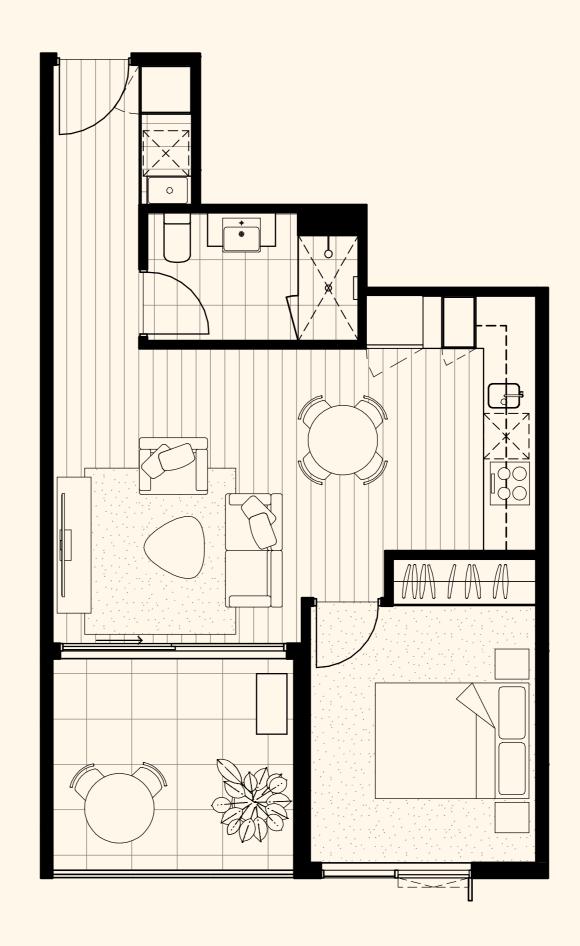

## Apartment 201, 301, 401

## 1 Bed | 1 Bath

| Total Area  | 62.0m <sup>2</sup> |
|-------------|--------------------|
| Balcony     | 10.0m <sup>2</sup> |
| Living Area | 52.0m <sup>2</sup> |

NOTE: REFER FLOOR LAYOUT FOR LOCATION