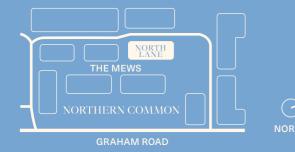

## NORTH LANE HIGHETT COMMON

## Apartment 201, 301, 401

## 1 Bed | 1 Bath

| Total Area  | 62.0m <sup>2</sup> |
|-------------|--------------------|
| Balcony     | 10.0m <sup>2</sup> |
| Living Area | 52.0m <sup>2</sup> |





NOTE: REFER FLOOR LAYOUT FOR LOCATION

DISCLAIMER: All floor plans, images etc are illustrative only and do not form part of the Contract of Sale. Any dimensions, finishes or specifications depicted are subject to change without notice. The Developer and its related entities, consultants and agents do not warrant the accuracy of any information provided and do not accept any liability for negligence, misrepresentation or discrepancy in information or reliance thereon. Purchasers should make their