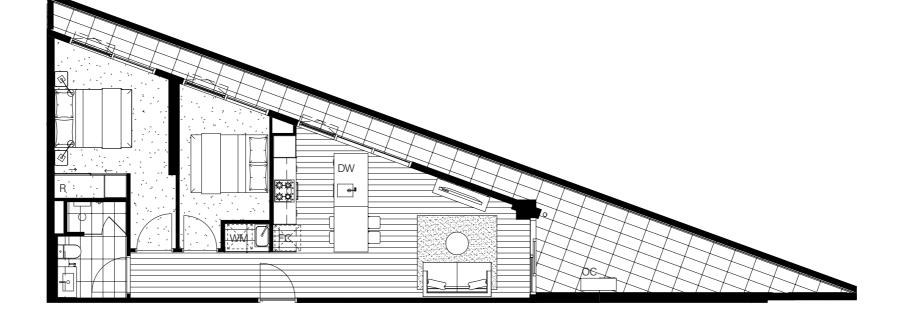

## TYPE 2LL

BEDROOM BATHROOM CARPARK

TOTAL AREA ...... 93m<sup>2</sup> Internal ......63m² External .....30m²

## **APARTMENTS**

C303

DW Dishwasher FC Fridge Cavity

FR Fridge

OC Outdoor Condenser

PL Planter Box

PS Privacy Screen

R Robe S Storage

WM Washing Machine

WIR Walk-In-Robe

Disclaimer: This plan is indicative, not to scale and for illustrative purposes only. This representation is intended as a guide only and interested parties should refer to the specific apartment floor plan for further information and dimensions. The final product may differ from that illustrated, including changes to orientation, floor plan and layout. Furniture depicted is provided as a guide only and is not sold pursuant to the contract of sale. To the extent of any inconsistency between this floor plan and the building format plan, the building format plan prevails. These plans are subject to variation as set out in the contract of sale including resulting from design changes, approvals and final survey following completion of construction. Changes, including dimensions, specifications and fittings (including colours), will occur as the development progresses.