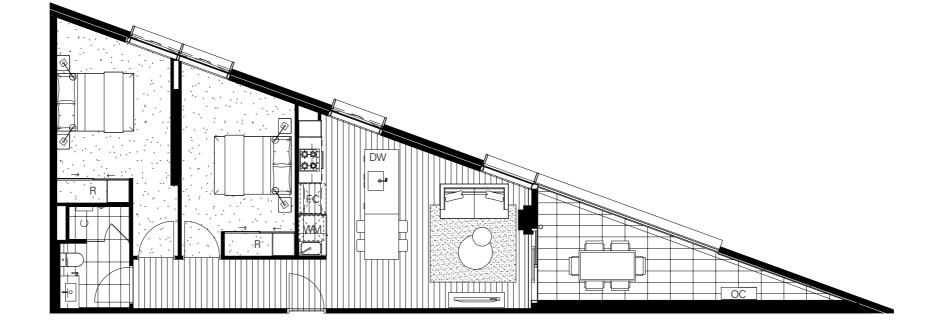

## TYPE 2CC

BATHROOM 1
CARPARK 1

 TOTAL AREA
 91m²

 Internal
 74m²

 External
 17m²

## **APARTMENTS**

C103, C203, C403, C503, C603, C703, C803

DW Dishwasher

FC Fridge Cavity

FR Fridge

OC Outdoor Condenser

PL Planter Box

PS Privacy Screen

R Robe

S Storage

WM Washing Machine
WIR Walk-In-Robe

Disclaimer: This plan is indicative, not to scale and for illustrative purposes only. This representation is intended as a guide only and interested parties should refer to the specific apartment floor plan for further information and dimensions. The final product may differ from that illustrated, including changes to orientation, floor plan and layout. Furniture depicted is provided as a guide only and is not sold pursuant to the contract of sale. To the extent of any inconsistency between this floor plan and the building format plan, the building format plan prevails. These plans are subject to variation as set out in the contract of sale including resulting from design changes, approvals and final survey following completion of construction. Changes, including dimensions, specifications and fittings (including colours), will occur as the development progresses.