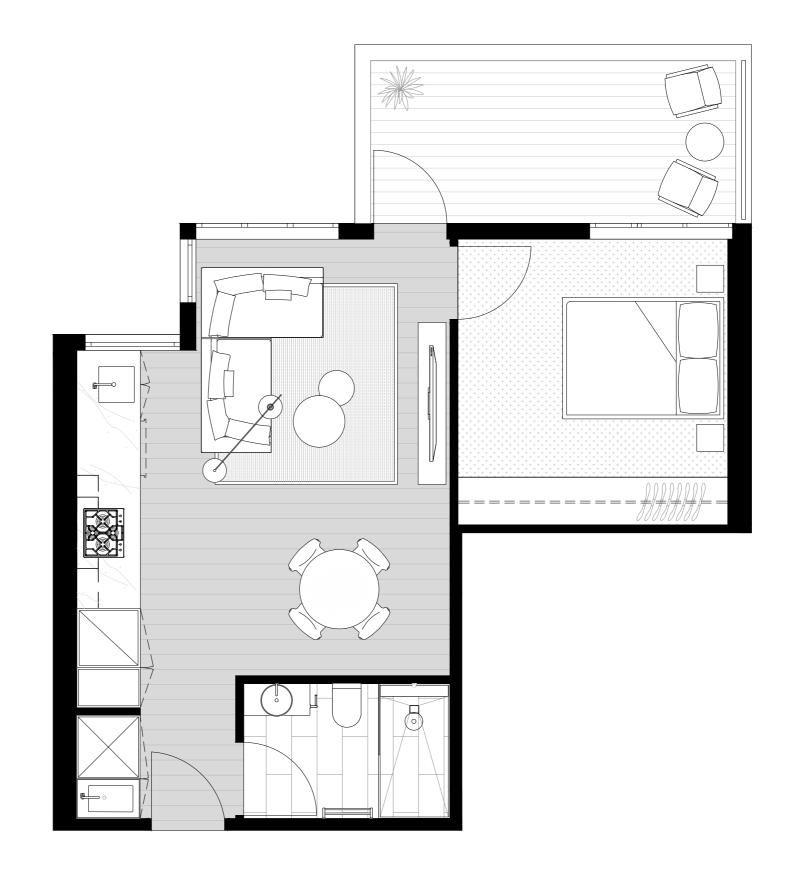

## APT G09 GROUND FLOOR

INTERNAL AREA 50.6m<sup>2</sup>
EXTERNAL AREA 09.2m<sup>2</sup>
TOTAL AREA 59.8m<sup>2</sup>

This document has been produced solely for the information of potential purchasers, to assist them in deciding whether they are sufficiently interested in the properties to proceed further. The information contained in this material has been produced in good faith with due care. We do not warrant the accuracy of any information contained herein and do not accept liability for negligence, any error or discrepancy, or otherwise in the information. This document may be subject to change without notice.