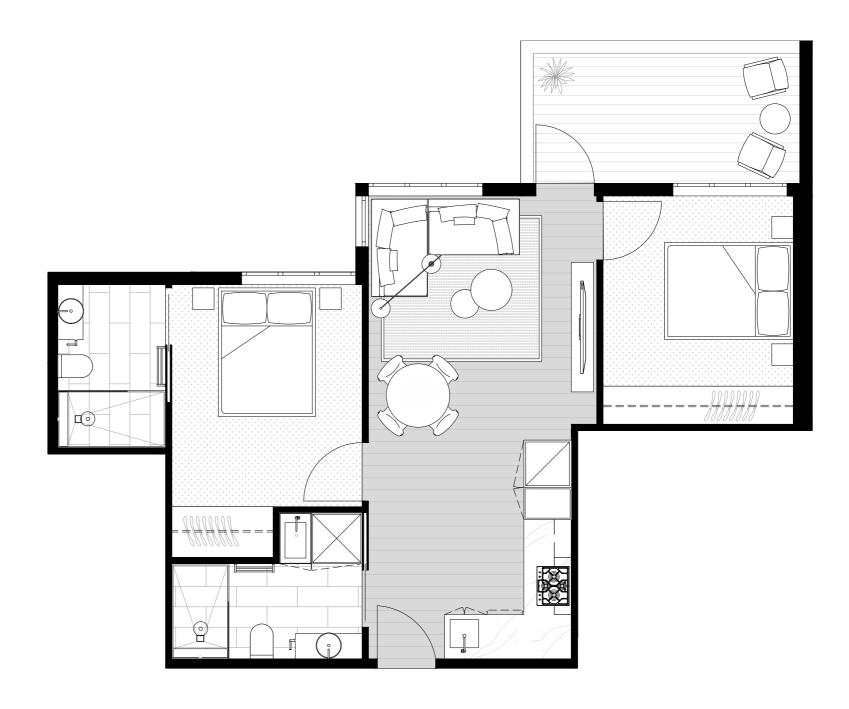

## APT 110 LEVEL ONE

1

**2 2** 2

INTERNAL AREA 64.6m<sup>2</sup>
EXTERNAL AREA 08.6m<sup>2</sup>
TOTAL AREA 73.2m<sup>2</sup>

This document has been produced solely for the information of potential purchasers, to assist them in deciding whether they are sufficiently interested in the properties to proceed further. The information contained in this material has been produced in good faith with due care. We do not warrant the accuracy of any information contained herein and do not accept liability for negligence, any error or discrepancy, or otherwise in the information. This document may be subject to change without notice.