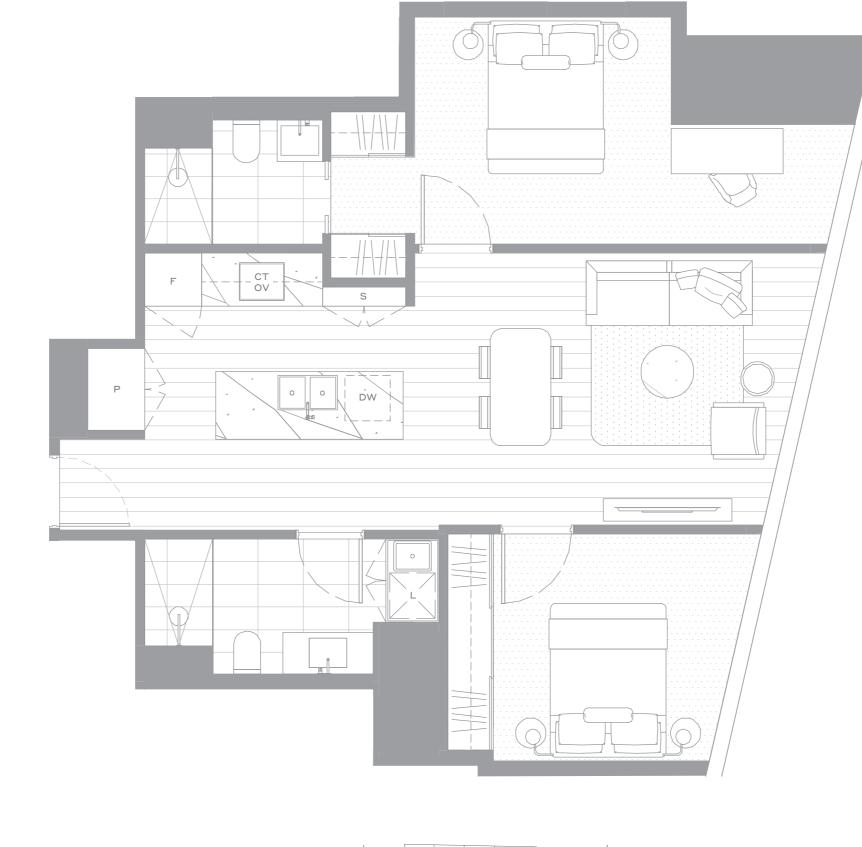

STH BNK<sup>™</sup>

BY BEULAH

HIGH RISE RESIDENCES TYPE B08.1 81 SQM 2 BEDROOM 2 BEDROOM 2 BEDROOM 2 BATHROOM LEVELS 43-63 EAST TOWER 0 TH

Whilst we endeavour to ensure the contents of these plans are correct at the time of printing, the information they contain is to be used as a guide only. Furnishings and floor coverings are for illustrative purposes only, are not shown to scale nor included in the stated price unless expressly included. The columns shown may vary in diameter throughout the Building. All areas are provided in accordance with the Method of Measurement for Residential Property provided by the Property Council of Australia. The plans were completed prior to the completion of final design, engineering, dimensions, fittings, finishes and specifications are subject to change without notice in accordance with the provisions of the Contract of Sale. Beulah, its related corporations and their consultants and agents accept no responsibility for any of the information contained within this document or for any action or omission taken in reliance upon it by any party including any purchaser.

## THE NEXT EVOLUTION OF LIVING

 F
 FRIDGE
 DW
 DISHWASHER

 CT
 COOK TOP
 L
 LAUNDRY

 3M
 P
 PANTRY
 OV
 OVEN

 S
 STORAGE
 STORAGE