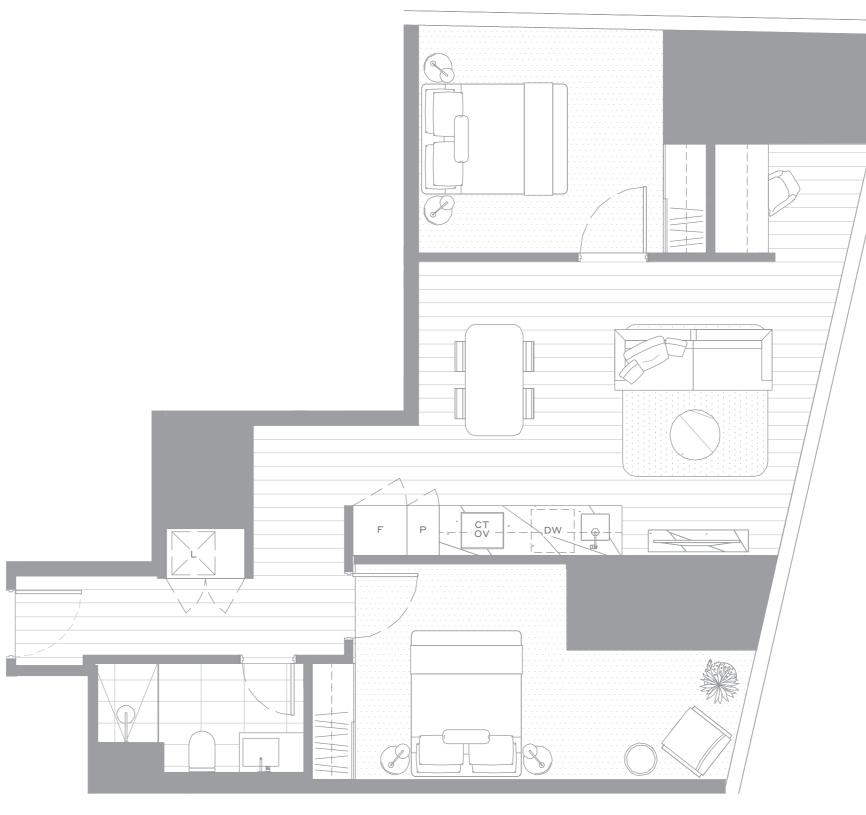

## STH BNK<sup>™</sup> BY BEULAH

GARDEN RISE RESIDENCES

TYPE B02.1

78 SQM 2 BEDROOM 1 BATHROOM 1 STUDY

**RESIDENCE 06** LEVELS 10-40 EAST TOWER

Whilst we endeavour to ensure the contents of these plans are correct at the time of printing, the information they contain is to be used as a guide only. Furnishings and floor coverings are for illustrative purposes only, are not shown to scale nor included in the stated price unless expressly included. The columns shown may vary in diameter throughout the Building. All areas are provided in accordance with the Method of Measurement for Residential Property provided by the Property Council of Australia. The plans were completed prior to the completion of final design, engineering, dimensions, fittings, finishes and specifications are subject to change without notice in accordance with the provisions of the Contract of Sale. Beulah, its related corporations and their consultants and agents accept no responsibility for any of the information contained within this document or for any action or omission taken in reliance upon it by any party including any purchaser.

## THE NEXT EVOLUTION OF LIVING

F FRIDGE DW DISHWASHER CT COOK TOP L LAUNDRY Ρ PANTRY S STORAGE

OV OVEN