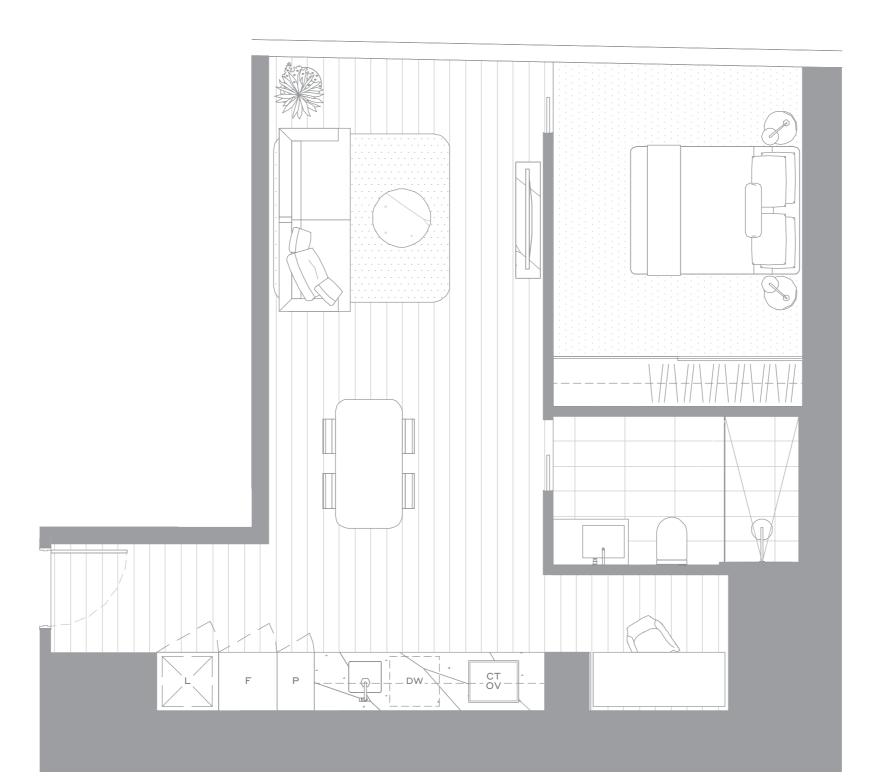

**GARDEN RISE** RESIDENCES

TYPE A03.1

60 SQM

1 BEDROOM

1 BATHROOM 1STUDY

**RESIDENCE 04** LEVELS 10-40 EAST TOWER

FRIDGE CT COOK TOP Ρ PANTRY

STORAGE

DW DISHWASHER L LAUNDRY OV OVEN

Whilst we endeavour to ensure the contents of these plans are correct at the time of printing, the information they contain is to be used as a guide only. Furnishings and floor coverings are for illustrative purposes only, are not shown to scale nor included in the stated price unless expressly included. The columns shown may vary in diameter throughout the Building. All areas are provided in accordance with the Method of Measurement for Residential Property provided by the Property Council of Australia. The plans were completed prior to the completion of final design, engineering, dimensions, fittings, finishes and specifications are subject to change without notice in accordance with the provisions of the Contract of Sale. Beulah, its related corporations and their consultants and agents accept no responsibility for any of the information contained within this document or for any purchaser or potential purchaser.