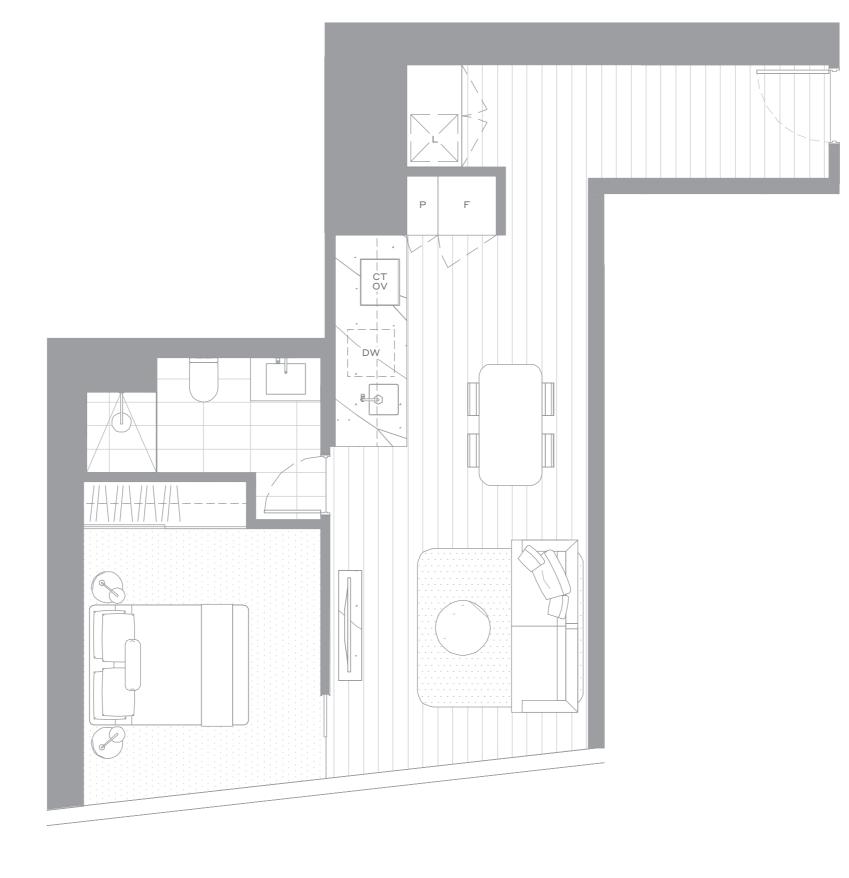

STH BNK<sup>™</sup>

BY BEULAH

GARDEN RISE RESIDENCES

TYPE A08.1 A08.2

56 SQM 1 BEDROOM 1 BATHROOM

**RESIDENCE 11** LEVELS 10-40 EAST TOWER

Whilst we endeavour to ensure the contents of these plans are correct at the time of printing, the information they contain is to be used as a guide only. Furnishings and floor coverings are for illustrative purposes only, are not shown to scale nor included in the stated price unless expressly included. The columns shown may vary in diameter throughout the Building. All areas are provided in accordance with the Method of Measurement for Residential Property provided by the Property Council of Australia. The plans were completed prior to the completion of final design, engineering, dimensions, fittings, finishes and specifications are subject to change without notice in accordance with the provisions of the Contract of Sale. Beulah, its related corporations and their consultants and agents accept no responsibility for any of the information contained within this document or for any action or omission taken in reliance upon it by any party including any purchaser.

## THE NEXT EVOLUTION OF LIVING

ЗM

2

F FRIDGE СТ СООКТОР Ρ PANTRY S STORAGE

DW DISHWASHER L LAUNDRY OV OVEN