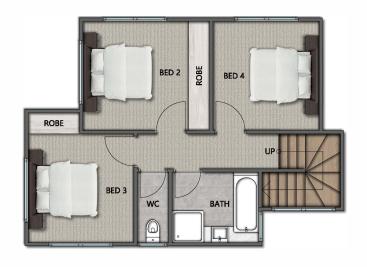

**FIRST FLOOR** 

## **GROUND FLOOR**

| UNIT 4           | 4                | <b>₽</b> 2 🍞   | 3 🖢 2 ∮     | <b>,</b>                     |
|------------------|------------------|----------------|-------------|------------------------------|
|                  | GROUND FLOOR     | 116 m²         | TOTAL P.O.S | 82 m²                        |
| CROYDON VIC 3136 | FIRST FLOOR      | 50 m²          | LAND SIZE   | 216.5 m²                     |
| CROTDON VIC JIJU | TOTAL FLOOR AREA | 18 SQ / 166 m² | TOTAL AREA  | 26.7 SQ / 248 m <sup>2</sup> |





DISCLAIMER: This document has been produced by the developer for advertising and general information only. The developer and its project team do not guarantee, warranty or represent that the information contained within this document is correct