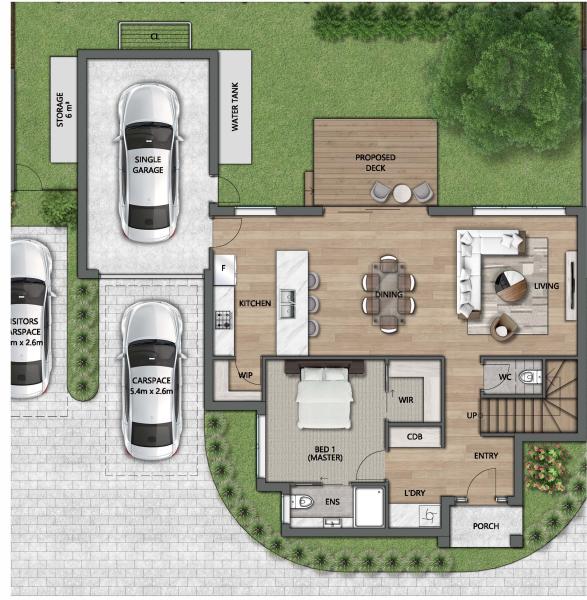

## **GROUND FLOOR**

| UNIT 4           | 4                | <b>₽</b> 2 🍞   | 3 🖢 2 ∮     | <b>,</b>                     |
|------------------|------------------|----------------|-------------|------------------------------|
|                  | GROUND FLOOR     | 116 m²         | TOTAL P.O.S | 82 m²                        |
| CROYDON VIC 3136 | FIRST FLOOR      | 50 m²          | LAND SIZE   | 216.5 m²                     |
| CROTDON VIC JIJU | TOTAL FLOOR AREA | 18 SQ / 166 m² | TOTAL AREA  | 26.7 SQ / 248 m <sup>2</sup> |