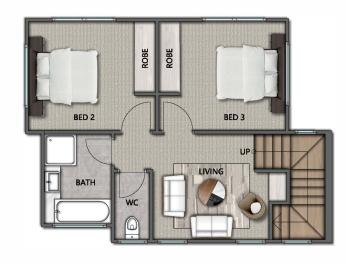

**FIRST FLOOR** 

## **GROUND FLOOR**

| UNIT 3           | 3 ┡━             | 2 🥙 3          | 2 👺         | 2 🚘                          |
|------------------|------------------|----------------|-------------|------------------------------|
| CROYDON VIC 3136 | GROUND FLOOR     | 112 m²         | TOTAL P.O.S | 76 m²                        |
|                  | FIRST FLOOR      | 49 m²          | LAND SIZE   | 206.5 m²                     |
|                  | TOTAL FLOOR AREA | 17 SQ / 161 m² | TOTAL AREA  | 25.5 SQ / 237 m <sup>2</sup> |