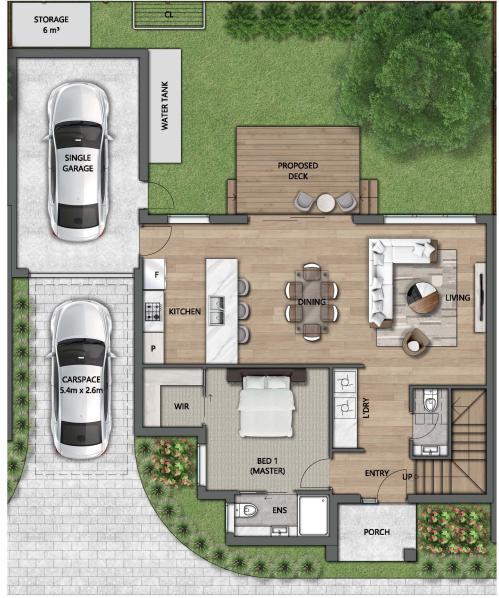

## **GROUND FLOOR**

| UNIT 3           | 3 ┡━             | 2 🥙 3          | 2 👺         | 2 🚘                          |
|------------------|------------------|----------------|-------------|------------------------------|
| CROYDON VIC 3136 | GROUND FLOOR     | 112 m²         | TOTAL P.O.S | 76 m²                        |
|                  | FIRST FLOOR      | 49 m²          | LAND SIZE   | 206.5 m²                     |
|                  | TOTAL FLOOR AREA | 17 SQ / 161 m² | TOTAL AREA  | 25.5 SQ / 237 m <sup>2</sup> |