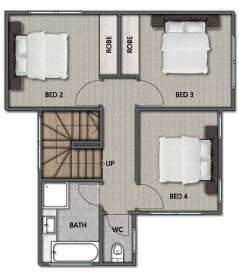

**FIRST FLOOR** 

## **GROUND FLOOR**

| UNIT 1           | 4 🖛 2 🕅 3 💺 2 🚗  |                            |             |                            |
|------------------|------------------|----------------------------|-------------|----------------------------|
| CROYDON VIC 3136 | GROUND FLOOR     | 115 m²                     | TOTAL P.O.S | 169 m²                     |
|                  | FIRST FLOOR      | 51 m²                      | LAND SIZE   | 301.6 m²                   |
|                  | TOTAL FLOOR AREA | 18 SQ / 166 m <sup>2</sup> | TOTAL AREA  | 36 SQ / 335 m <sup>2</sup> |







DISCLAIMER: This document has been produced by the developer for advertising and general information only. The developer and its project team do not guarantee, warranty or represent that the i