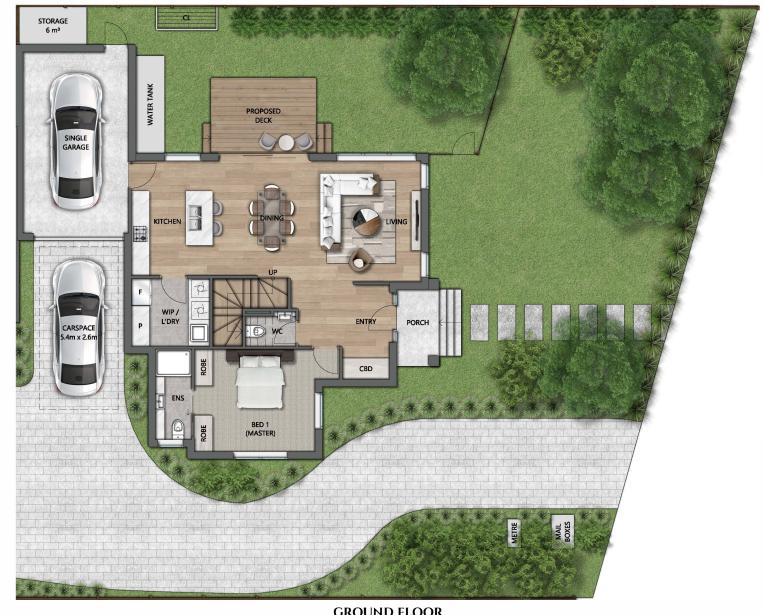

## **GROUND FLOOR**

| UNIT 1           | 4 🖛 2 🕅 3 💺 2 🚗  |                            |             |                            |
|------------------|------------------|----------------------------|-------------|----------------------------|
| CROYDON VIC 3136 | GROUND FLOOR     | 115 m²                     | TOTAL P.O.S | 169 m²                     |
|                  | FIRST FLOOR      | 51 m²                      | LAND SIZE   | 301.6 m²                   |
|                  | TOTAL FLOOR AREA | 18 SQ / 166 m <sup>2</sup> | TOTAL AREA  | 36 SQ / 335 m <sup>2</sup> |