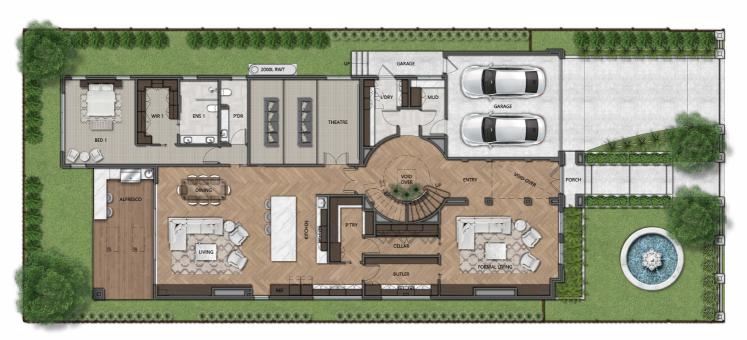

## **GROUND FLOOR**

| BALWYN            |                                | Ę           | 5 <b>km</b> | 5 ሾ                   | 7 🦕      | 2 🚭 | 2 1                                                                                                                                                                | 2 📺                                                                                        | 1 ≞a                                     | 1 🚱                                   | 2 🖨                                    |
|-------------------|--------------------------------|-------------|-------------|-----------------------|----------|-----|--------------------------------------------------------------------------------------------------------------------------------------------------------------------|--------------------------------------------------------------------------------------------|------------------------------------------|---------------------------------------|----------------------------------------|
| GROUND FLOOR      | 299.22 m²                      | LAND SIZE   |             | 595.09 m²             |          |     | DISCLAIMER: This document has been produced by the developer for advertising<br>and general information only. The developer and its project team do not guarantee. |                                                                                            |                                          |                                       |                                        |
| FIRST FLOOR       | 244.26 m <sup>2</sup>          | GARDEN AREA |             | 232.76 m <sup>2</sup> |          |     | warranty or represent that the information contained within this document is<br>correct. Any interested parties should undertake their own engulies as to the      |                                                                                            |                                          |                                       |                                        |
| PORCH<br>ALFRESCO | 3.59 m²<br>23.22 m²            |             |             |                       |          |     | accuracy o<br>implied terr                                                                                                                                         | y interested partie:<br>f this document. Th<br>ms, conditions and v<br>orlossand are subje | ne developer exclu<br>varranties arising | udes unequivocal<br>out of this docum | ly all inferred or<br>ent and excludes |
| TOTAL FLOOR AREA  | 61.4 SQ / 570.3 m <sup>2</sup> | TOTAL AREA  |             | 86.4 SQ               | / 803.06 | m²  |                                                                                                                                                                    | ser on or prior to exc<br>nt but is not guarante                                           | 0                                        |                                       | nerejn is believed                     |