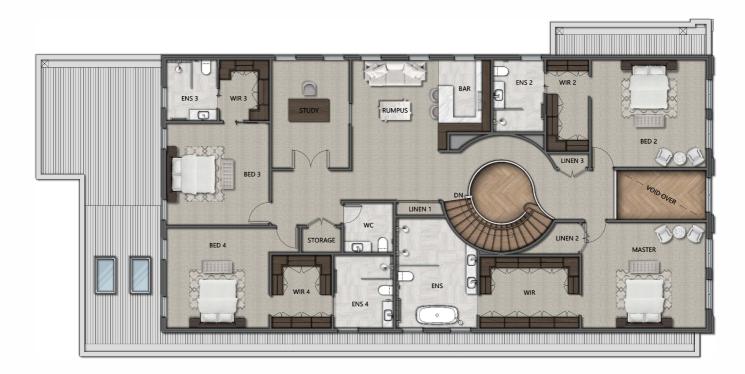

FIRST FLOOR

1 <u>1</u> 2 <u>3</u> 4 <u>5</u> 6m



## **GROUND FLOOR**



| BALWYN            |                                | Ę           | 5 <b>km</b> | 5 ሾ                   | 7 🦕      | 2 🚭 | 2 1                                                                                                                                                                | 2 📺                                                                                        | 1 ≞a                                     | 1 🚱                                   | 2 🖨                                    |
|-------------------|--------------------------------|-------------|-------------|-----------------------|----------|-----|----------------------------------------------------------------------------------------------