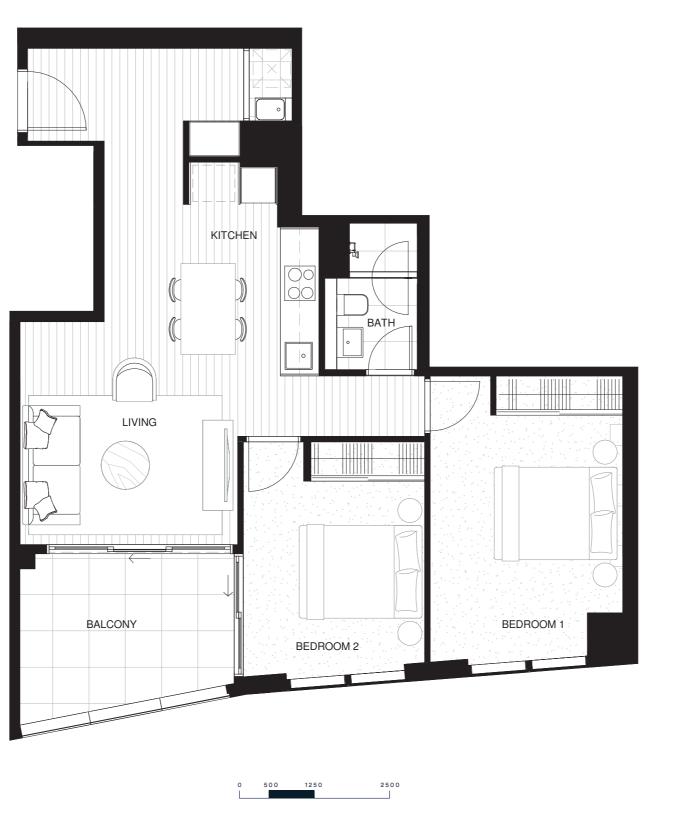

## REGATTA

COLLINS WHARF

## WATERFRONT APARTMENT

**TYPE 2B-01.A** 

## 2 BEDROOM 1 BATHROOM 1 CAR

 $\begin{array}{c} INTERNAL\,72M^2 \\ BALCONY\,10M^2 \\ TOTAL\,AREA\,82M^2 \end{array}$ 

APARTMENTS 505, 605, 705, 805, 905, 1005, 1105, 1205, 1305, 1405, 1505, 1605

LEVEL 5

LEVEL 6

LEVELS 7-16

Disclaimer: These are preliminary, indicative floor plans not drawn to scale and are subject to planning and other approvals. Please note that these floor plans were produced prior to completion of construction. Any measurements shown are calculated in accordance with the relevant method of measurement published by the Property Council of Australia. Location and extent of solid façade elements, apartment dimensions, floor and apartment layouts, levels, designs, diagrams, structures, configurations, and ratios of different configurations, tile set-out, areas, fittings, finishes and specifications are approximate only and subject to change without notice in accordance with the provisions of the Contract of Sale or where required for compliance, planning, building regulations, other laws or for any other reason. The furniture is not included with any sale unless otherwise disclosed in the Contract for Sale. Prospective purchasers must make and only rely on their own assessments and seek their own professional advice in all respects. Prepared February 2023. These are representations as to future matters based on an honest and reasonable view currently held by the vendor but what is represented is subject to planning and other approvals which may change.