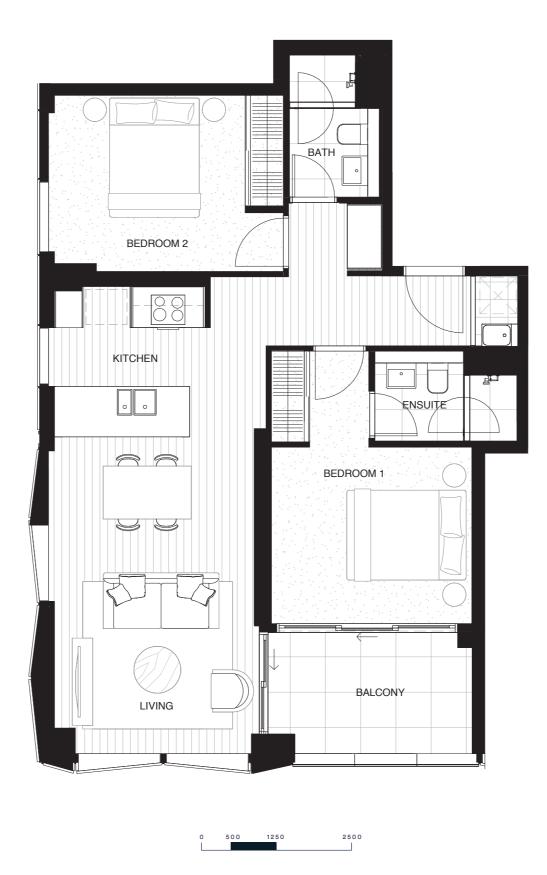

## WATERFRONT APARTMENT

**TYPE 2B-11.B** 

2 BEDROOM 2 BATHROOM 1 CAR

INTERNAL 78M<sup>2</sup> BALCONY 9M<sup>2</sup> TOTAL AREA 87M<sup>2</sup>

APARTMENTS 1902, 2002, 2302, 2402

lendlease living