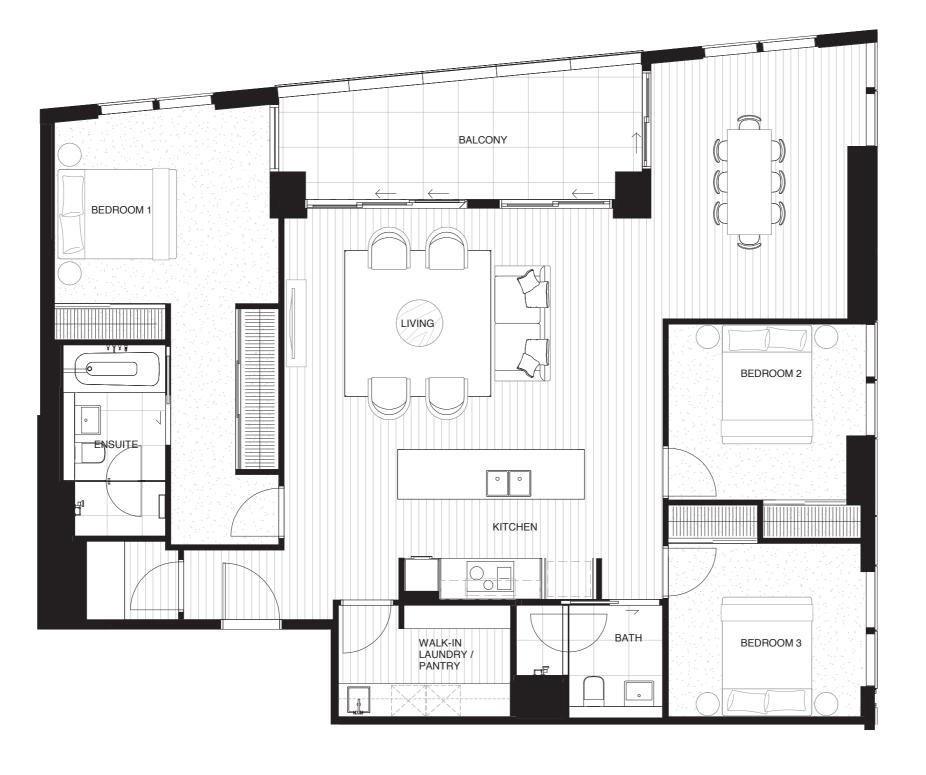

## REGATTA

COLLINS WHARF

## WATERFRONT APARTMENT

**TYPE 3B-01.A** 

## 3 BEDROOM 2 BATHROOM 2 CAR

INTERNAL 137M<sup>2</sup>
BALCONY 15M<sup>2</sup>
TOTAL AREA 152M<sup>2</sup>

APARTMENTS 513, 614, 714, 814, 914, 1014, 1114, 1214, 1314, 1414, 1514, 1614

LEVEL 5

LEVEL 6

LEVELS 7-16

0 500 1250 2500

Disclaimer: These are preliminary, indicative floor plans not drawn to scale and are subject to planning and other approvals. Please note that these floor plans were produced prior to completion of construction. Any measurements shown are calculated in accordance with the relevant method of measurement published by the Property Council of Australia. Location and extent of solid façade elements, apartment dimensions, floor and apartment layouts, levels, designs, diagrams, structures, configurations, and ratios of different configurations, tile set-out, areas, fittings, finishes and specifications are approximate only and subject to change without notice in accordance with the provisions of the Contract of Sale or where required for compliance, planning, building regulations, other laws or for any other reason. The furniture is not included with any sale unless otherwise disclosed in the Contract for Sale. Prospective purchasers must make and only rely on their own professional advice in all respects. Prepared February 2023. These are representations as to future matters based on an honest and reasonable view currently held by the vendor but what is represented is subject to planning and other approvals which may change.