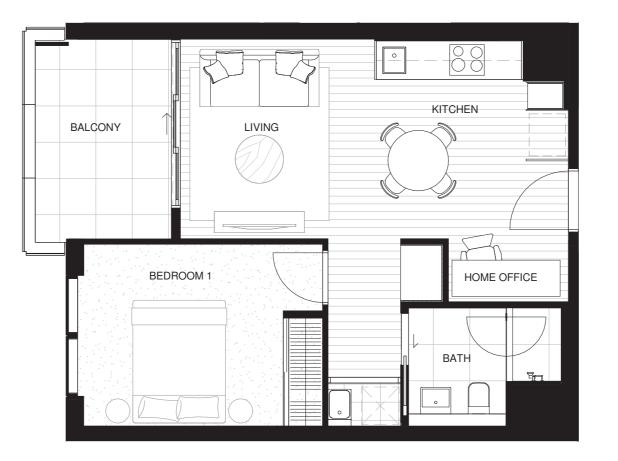

## WATERFRONT APARTMENT

**TYPE 1B-05.A** 

1 BEDROOM + HOME OFFICE 1 BATHROOM

INTERNAL 50M<sup>2</sup>
BALCONY 9M<sup>2</sup>
TOTAL AREA 59M<sup>2</sup>

APARTMENTS 707, 807, 907, 1007, 1107, 1207, 1307, 1407, 1507, 1607