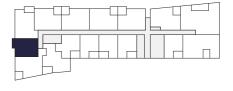

## WATERFRONT APARTMENT

**TYPE 1B-05.A** 

1 BEDROOM + HOME OFFICE 1 BATHROOM

INTERNAL 50M<sup>2</sup>
BALCONY 9M<sup>2</sup>
TOTAL AREA 59M<sup>2</sup>

APARTMENTS 707, 807, 907, 1007, 1107, 1207, 1307, 1407, 1507, 1607

LEVELS 7-16

0 500 1250 2500

Disclaimer: These are preliminary, indicative floor plans not drawn to scale and are subject to planning and other approvals. Please note that these floor plans were produced prior to completion of construction. Any measurements shown are calculated in accordance with the relevant method of measurement published by the Property Council of Australia. Location and extent of solid façade elements, apartment dimensions, floor and apartment layouts, levels, designs, diagrams, structures, configurations, and ratios of different configurations, tile set-out, areas, fittings, finishes and specifications are approximate only and subject to change without notice in accordance with the provisions of the Contract of Sale or where required for compliance, planning, building regulations, other laws or for any other reason. The furniture is not included with any sale unless otherwise disclosed in the Contract for Sale. Prospective purchasers must make and only rely on their own professional advice in all respects. Prepared February 2023. These are representations as to future matters based on an honest and reasonable view currently held by the vendor but what is represented is subject to planning and other approvals which may change.